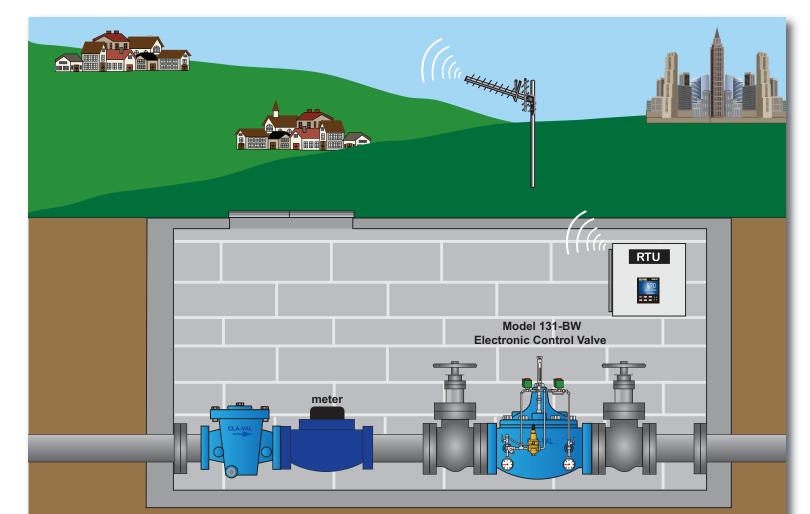

# **CLA-VAL The best of both worlds:** Electronic Interface with Hydraulic Control

## *Cla-Val 131 Series Electronic Interface Control Valves with a single Hydraulic Pressure Sustaining or Reducing Back-Up Pilot provide simple and flexible control solutions for water distribution systems*

- · Ideal option for applications requiring precise flow control, level control or pressure control
- New, user-friendly hydraulic control system eliminates the need for a secondary pilot as well as simplifies set-up/adjustment
- Easy interface with SCADA communications systems
- Specifically developed for our customers' unique requirements, some of the many 131 Series Electronic Control Valve options include the following new configurations:
  - Model 131-BW Pressure Sustaining Electronic Control Valves
  - Model 131-BY Pressure Reducing Electronic Control Valves
  - Model 131-DV Pressure Reducing Electronic Control Valves with Automatic Closure upon Power Failure
- Customized control solutions are available by consulting with your Cla-Val Salesman, your Sales Agent or with the factory
- · Log-on to www.cla-val.com to locate the Cla-Val contact nearest you