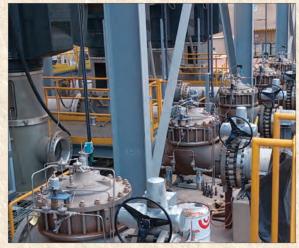

# **Pump Station Installations**

Surge Anticipator/ Pressure Relief Valves and Air Release Valves at Pump Station

Stainless Steel Pump Discharge Control Valves in Leaching System