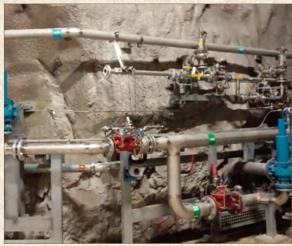

# **Pump Station Installations**

Surge Anticipator/ Pressure Relief Valves and Air Release Valves at Pump Station

Stainless Steel Pump Discharge Control Valves in Leaching System