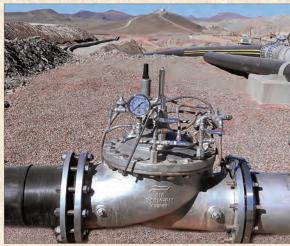

# **Pressure Reducing Installations**

Stainless Steel Pressure Reducing Valve at Leach Field

Deep Underground Pressure Reducing Station