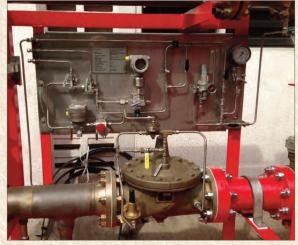

# **Pressure Reducing Installations**

Stainless Steel Pressure Reducing Valve at Leach Field

Deep Underground Pressure Reducing Station