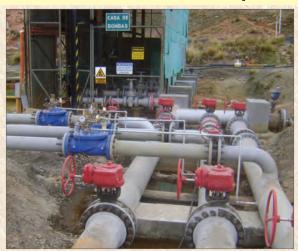

# **Pump Station Installations**

Surge Anticipator/ Pressure Relief Valves and Air Release Valves at Pump Station

Stainless Steel Pump Discharge Control Valves in Leaching System