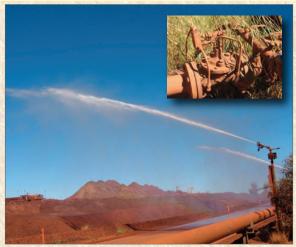

# **Dust Suppression and Fire Protection**

Dust Suppression Valve at Mine Site and Haul Roads

Deluge Valve with Pressure Control in Mine Site Fire Protection System