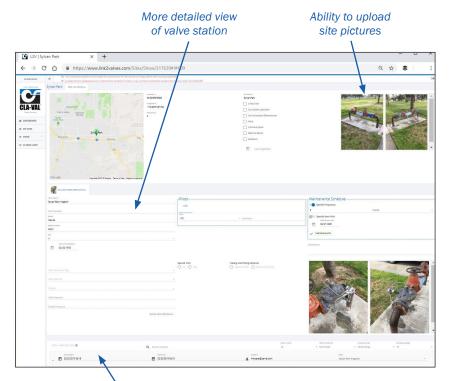

### **HOW DOES IT WORK**

Utilizing a simple app on your mobile phone, data is collected at the valve site along with photographs, that are then automatically synchronized with our servers. This data can then be accessed via a dedicated Link2Valves website, secure and specific to your utility, and gives complete service history, exact valve location, settings etc and graphically shows you which valves may require attention.

Your portal is accessible only by your approved users and can be customized with your logo and allows for user defined fields for additional notes you may wish to add.

By having a visual indicator of valves requiring work it allows for more efficient service routing in your system using the map view and lets you know what valves will require work in the near future, allowing for more efficient budgeting and allocation of resources.