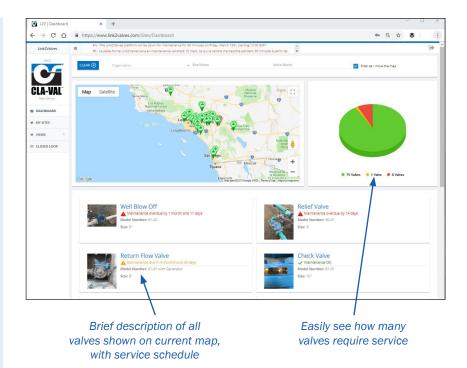

### **HOW DOES IT WORK**

Utilizing a simple app on your mobile phone, data is collected at the valve site along with photographs, that are then automatically synchronized with our servers. This data can then be accessed via a dedicated Link2Valves website, secure and specific to your utility, and gives complete service history, exact valve location, settings etc and graphically shows you which valves may require attention.

Your portal is accessible only by your approved users and can be customized with your logo and allows for user defined fields for additional notes you may wish to add.

By having a visual indicator of valves requiring work it allows for more efficient service routing in your system using the map view and lets you know what valves will require work in the near future, allowing for more efficient budgeting and allocation of resources.