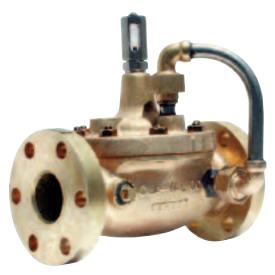

## **Schematic Diagram**

Item Description

1 100M-1KR Hytrol (Main Valve)

- Drip-Tight Shut-off
- Reliable Diaphragm-Actuation
- Internally-Ported Design
- Ensures Proper Loop System Operation

The Cla-Val Model 81M Diaphragm Check Valve is designed for use in the Hydraulic Activation portion of a shipboard Dry Type Magazine Sprinkler System. The 81M-3 Check Valve is internally ported diaphragm actuated hydraulic check valve used in interconnected Open-valve loop and Closed-valve loop activating piping to prevent reverse flow. Two 81M-3 Check Valves are used on each loop to ensure that the highest pressure signal for activation is applied to the Magazine Sprinkler Valve.