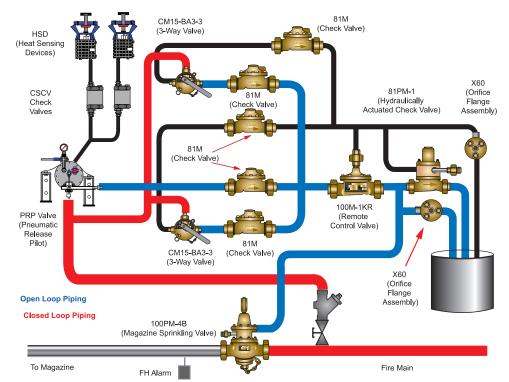

## Typical Application Dry Type Magazine Sprinkler System with 81M-3 Check Valve

## **Schematic Diagram**

Item Description

1 100M-1KR Hytrol (Main Valve)

- Drip-Tight Shut-off
- Reliable Diaphragm-Actuation
- Internally-Ported Design
- Ensures Proper Loop System Operation

The Cla-Val Model 81M Diaphragm Check Valve is designed for use in the Hydraulic Activation portion of a shipboard Dry Type Magazine Sprinkler System. The 81M-3 Check Valve is internally ported diaphragm actuated hydraulic check valve used in interconnected Open-valve loop and Closed-valve loop activating piping to prevent reverse flow. Two 81M-3 Check Valves are used on each loop to ensure that the highest pressure signal for activation is applied to the Magazine Sprinkler Valve.