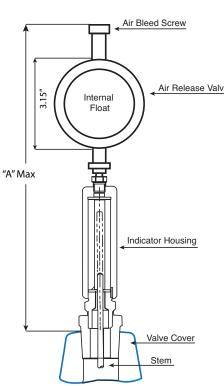

## Installation

The Model X101AR Valve Position Indicator with Air Release Valve can be installed on any Cla-Val basic main valve in a matter of minutes. Simply remove the fitting on top of the valve, thread in the X101AR stem to the main valve stem, then thread the indicator housing onto the main valve cover.

For automatic air release operation, unscrew air bleed screw at least one turn off of seat.

The air release valve cannot be retrofitted to an existing X101 Valve Position Indicator.

#### When Ordering, Please Specify

- 1. Valve Size
- 2. Catalog No. X101AR
- 3. Valve Series No. (Appears on Valve Nameplate)

|          | Valve<br>Size (Inches) | "A" Max<br>Inches |
|----------|------------------------|-------------------|
|          | 1″                     | 8-1/2″            |
| <u>e</u> | 1-1/4″                 | 8-1/2″            |
|          | 1-1/2″                 | 8-1/2″            |
|          | 2″                     | 9″                |
|          | 3″                     | 9″                |
|          | 4″                     | 10″               |
|          | 6″                     | 10″               |
|          | 8″                     | 11-1/2″           |
|          | 10″                    | 13-1/2″           |
|          | 12″                    | 14″               |
|          | 14″                    | N/A               |
|          | 16″                    | 16-1/2″           |