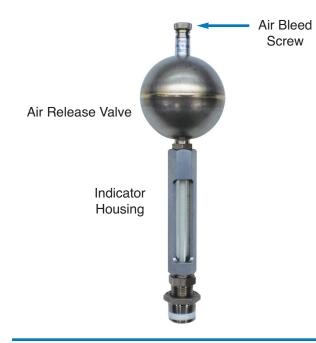

# Valve Position Indicator with Air Release Valve

#### Automatically Relieves Air in Cover Chamber

- Positive Visual Valve Position Indicator
- Maximum Pressure 225 psi
- Stainless Steel Construction

## Installation

The Model X101AR Valve Position Indicator with Air Release Valve can be installed on any Cla-Val basic main valve in a matter of minutes. Simply remove the fitting on top of the valve, thread in the X101AR stem to the main valve stem, then thread the indicator housing onto the main valve cover.

For automatic air release operation, unscrew air bleed screw at least one turn off of seat.

The air release valve cannot be retrofitted to an existing X101 Valve Position Indicator.