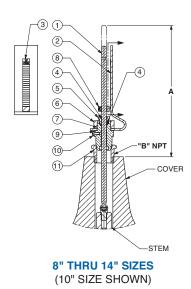

The Model X101C is furnished complete for installation on specified size Cla-Val Automatic Control Valve.

| Stem                              |
|-----------------------------------|
| ADAPTER SHING, PIPE COVER "B" NPT |
| 8", 10, 12", & 14" SIZES ONLY     |

#### **PARTS LIST**

| ITEM NO. | QTY. | DESCRIPTION                                            |  |
|----------|------|--------------------------------------------------------|--|
| 1        | 1    | ACTUATING STEM ASSEMBLY                                |  |
| 2        | 1    | BRACKET, X101C                                         |  |
| 3        | 1    | SCALE, INDICATOR X101C                                 |  |
| 4        | 2    | O-RING (2-011)                                         |  |
| 5        | 1    | BUSHING, GLAND                                         |  |
| 6        | 1    | NUT, HEX JAM                                           |  |
| 7        | 1    | ADAPTER, X105L                                         |  |
| 8        | 1    | COLLAR ASSEMBLY, X105L                                 |  |
| 9        | 1    | WASHER, FLAT                                           |  |
| 10       | 1    | SCREW, ROUND HEAD #8-32 UNC                            |  |
| 11       | 1    | BUSHING, PIPE, HEX (8" & LARGER)                       |  |
| 12       | 1    | BELL REDUCER (16" SIZE ONLY)                           |  |
| 13       | 1    | ADAPTER (1 1/4"-1 1/2" SIZES ONLY)                     |  |
| 14       | 1    | STUD THREADED #10-32 UNF<br>(1 1/4"-1 1/2" SIZES ONLY) |  |
| 15       | 1    | ADAPTER, X103A<br>(1 1/4"-1 1/2" SIZES ONLY)           |  |