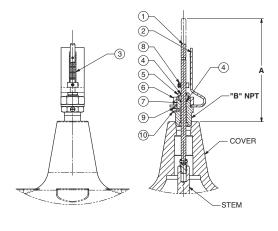

The Model X101C is furnished complete for installation on specified size Cla-Val Automatic Control Valve.

| Stem                              |
|-----------------------------------|
| ADAPTER SHING, PIPE COVER "B" NPT |
| 8", 10, 12", & 14" SIZES ONLY     |

#### **PARTS LIST**

| ITEM NO. | QTY. | DESCRIPTION                                            |  |
|----------|------|--------------------------------------------------------|--|
| 1        | 1    | ACTUATING STEM ASSEMBLY                                |  |
| 2        | 1    | BRACKET, X101C                                         |  |
| 3        | 1    | SCALE, INDICATOR X101C                                 |  |
| 4        | 2    | O-RING (2-011)                                         |  |
| 5        | 1    | BUSHING, GLAND                                         |  |
| 6        | 1    | NUT, HEX JAM                                           |  |
| 7        | 1    | ADAPTER, X105L                                         |  |
| 8        | 1    | COLLAR ASSEMBLY, X105L                                 |  |
| 9        | 1    | WASHER, FLAT                                           |  |
| 10       | 1    | SCREW, ROUND HEAD #8-32 UNC                            |  |
| 11       | 1    | BUSHING, PIPE, HEX (8" & LARGER)                       |  |
| 12       | 1    | BELL REDUCER (16" SIZE ONLY)                           |  |
| 13       | 1    | ADAPTER (1 1/4"-1 1/2" SIZES ONLY)                     |  |
| 14       | 1    | STUD THREADED #10-32 UNF<br>(1 1/4"-1 1/2" SIZES ONLY) |  |
| 15       | 1    | ADAPTER, X103A<br>(1 1/4"-1 1/2" SIZES ONLY)           |  |