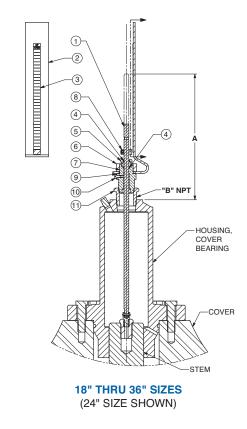

#### **PARTS LIST**

| ITEM NO. | QTY. | DESCRIPTION                                            |  |
|----------|------|--------------------------------------------------------|--|
| 1        | 1    | ACTUATING STEM ASSEMBLY                                |  |
| 2        | 1    | BRACKET, X101C                                         |  |
| 3        | 1    | SCALE, INDICATOR X101C                                 |  |
| 4        | 2    | O-RING (2-011)                                         |  |
| 5        | 1    | BUSHING, GLAND                                         |  |
| 6        | 1    | NUT, HEX JAM                                           |  |
| 7        | 1    | ADAPTER, X105L                                         |  |
| 8        | 1    | COLLAR ASSEMBLY, X105L                                 |  |
| 9        | 1    | WASHER, FLAT                                           |  |
| 10       | 1    | SCREW, ROUND HEAD #8-32 UNC                            |  |
| 11       | 1    | BUSHING, PIPE, HEX (8" & LARGER)                       |  |
| 12       | 1    | BELL REDUCER (16" SIZE ONLY)                           |  |
| 13       | 1    | ADAPTER (1 1/4"-1 1/2" SIZES ONLY)                     |  |
| 14       | 1    | STUD THREADED #10-32 UNF<br>(1 1/4"-1 1/2" SIZES ONLY) |  |
| 15       | 1    | ADAPTER, X103A<br>(1 1/4"-1 1/2" SIZES ONLY)           |  |