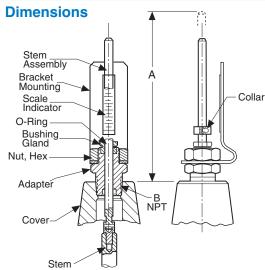

## **Valve Position Indicator**

- **UL/ULC Listed**
- **Accurate Percent of Opening Scale**
- **Positive Visual Indicator**
- **Frictionless**
- **Easy to Read**

В

NPT

1/4

The Cla-Val Model X101C Valve Position Indicator is designed to display Cla-Val valve position quickly and easily. A solid stainless steel indicator rod is fastened directly to the valve stem. The adjustable indicator is a collar attached to this rod. The percent of opening scale is attached to the mounting bracket. As the valve opens and closes, the percent open is read directly from the indicator scale.

Valve

Size

1 1/4"

Α

**INCHES** 

10.19

Dimension "A" is height added to valve by indicator assembly.

The Model X101C is included with FM Approved valves in 3", 4", 6", 8" sizes.

#### Installation

Can be installed on any Cla-Val basic main valve in a few minutes. Simply replace the fitting on top of the valve cover with the indicator assembly.

#### **PARTS LIST**

| ITEM NO. | QTY. | DESCRIPTION                                            |  |
|----------|------|--------------------------------------------------------|--|
| 1        | 1    | ACTUATING STEM ASSEMBLY                                |  |
| 2        | 1    | BRACKET, X101C                                         |  |
| 3        | 1    | SCALE, INDICATOR X101C                                 |  |
| 4        | 2    | O-RING (2-011)                                         |  |
| 5        | 1    | BUSHING, GLAND                                         |  |
| 6        | 1    | NUT, HEX JAM                                           |  |
| 7        | 1    | ADAPTER, X105L                                         |  |
| 8        | 1    | COLLAR ASSEMBLY, X105L                                 |  |
| 9        | 1    | WASHER, FLAT                                           |  |
| 10       | 1    | SCREW, ROUND HEAD #8-32 UNC                            |  |
| 11       | 1    | BUSHING, PIPE, HEX (8" & LARGER)                       |  |
| 12       | 1    | BELL REDUCER (16" SIZE ONLY)                           |  |
| 13       | 1    | ADAPTER (1 1/4"-1 1/2" SIZES ONLY)                     |  |
| 14       | 1    | STUD THREADED #10-32 UNF<br>(1 1/4"-1 1/2" SIZES ONLY) |  |
| 15       | 1    | ADAPTER, X103A<br>(1 1/4"-1 1/2" SIZES ONLY)           |  |