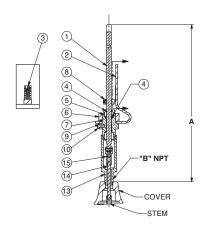

## **Valve Position Indicator**

- **UL/ULC Listed**
- **Accurate Percent of Opening Scale**
- **Positive Visual Indicator**
- **Frictionless**
- **Easy to Read**

В

NPT

1/4

The Cla-Val Model X101C Valve Position Indicator is designed to display Cla-Val valve position quickly and easily. A solid stainless steel indicator rod is fastened directly to the valve stem. The adjustable indicator is a collar attached to this rod. The percent of opening scale is attached to the mounting bracket. As the valve opens and closes, the percent open is read directly from the indicator scale.

Valve

Size

1 1/4"

Α

**INCHES** 

10.19

Dimension "A" is height added to valve by indicator assembly.

The Model X101C is included with FM Approved valves in 3", 4", 6", 8" sizes.

#### **PARTS LIST**

| ITEM NO. | QTY. | DESCRIPTION                                            |  |
|----------|------|--------------------------------------------------------|--|
| 1        | 1    | ACTUATING STEM ASSEMBLY                                |  |
| 2        | 1    | BRACKET, X101C                                         |  |
| 3        | 1    | SCALE, INDICATOR X101C                                 |  |
| 4        | 2    | O-RING (2-011)                                         |  |
| 5        | 1    | BUSHING, GLAND                                         |  |
| 6        | 1    | NUT, HEX JAM                                           |  |
| 7        | 1    | ADAPTER, X105L                                         |  |
| 8        | 1    | COLLAR ASSEMBLY, X105L                                 |  |
| 9        | 1    | WASHER, FLAT                                           |  |
| 10       | 1    | SCREW, ROUND HEAD #8-32 UNC                            |  |
| 11       | 1    | BUSHING, PIPE, HEX (8" & LARGER)                       |  |
| 12       | 1    | BELL REDUCER (16" SIZE ONLY)                           |  |
| 13       | 1    | ADAPTER (1 1/4"-1 1/2" SIZES ONLY)                     |  |
| 14       | 1    | STUD THREADED #10-32 UNF<br>(1 1/4"-1 1/2" SIZES ONLY) |  |
| 15       | 1    | ADAPTER, X103A<br>(1 1/4"-1 1/2" SIZES ONLY)           |  |