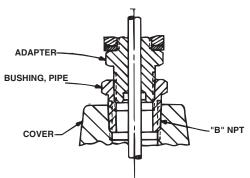

The Model X101C is furnished complete for installation on specified size Cla-Val Automatic Control Valve.

| Stem                              |
|-----------------------------------|
| ADAPTER SHING, PIPE COVER "B" NPT |
| 8", 10, 12", & 14" SIZES ONLY     |

#### **PARTS LIST**

| ITEM NO. | QTY. | DESCRIPTION                                            |  |
|----------|------|--------------------------------------------------------|--|
| 1        | 1    | ACTUATING STEM ASSEMBLY                                |  |
| 2        | 1    | BRACKET, X101C                                         |  |
| 3        | 1    | SCALE, INDICATOR X101C                                 |  |
| 4        | 2    | O-RING (2-011)                                         |  |
| 5        | 1    | BUSHING, GLAND                                         |  |
| 6        | 1    | NUT, HEX JAM                                           |  |
| 7        | 1    | ADAPTER, X105L                                         |  |
| 8        | 1    | COLLAR ASSEMBLY, X105L                                 |  |
| 9        | 1    | WASHER, FLAT                                           |  |
| 10       | 1    | SCREW, ROUND HEAD #8-32 UNC                            |  |
| 11       | 1    | BUSHING, PIPE, HEX (8" & LARGER)                       |  |
| 12       | 1    | BELL REDUCER (16" SIZE ONLY)                           |  |
| 13       | 1    | ADAPTER (1 1/4"-1 1/2" SIZES ONLY)                     |  |
| 14       | 1    | STUD THREADED #10-32 UNF<br>(1 1/4"-1 1/2" SIZES ONLY) |  |
| 15       | 1    | ADAPTER, X103A<br>(1 1/4"-1 1/2" SIZES ONLY)           |  |