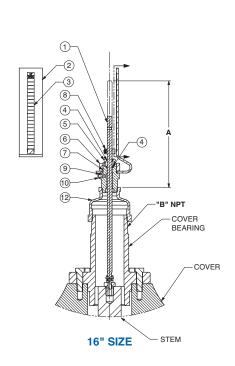

#### **PARTS LIST**

| ITEM NO. | QTY. | DESCRIPTION                                            |  |
|----------|------|--------------------------------------------------------|--|
| 1        | 1    | ACTUATING STEM ASSEMBLY                                |  |
| 2        | 1    | BRACKET, X101C                                         |  |
| 3        | 1    | SCALE, INDICATOR X101C                                 |  |
| 4        | 2    | O-RING (2-011)                                         |  |
| 5        | 1    | BUSHING, GLAND                                         |  |
| 6        | 1    | NUT, HEX JAM                                           |  |
| 7        | 1    | ADAPTER, X105L                                         |  |
| 8        | 1    | COLLAR ASSEMBLY, X105L                                 |  |
| 9        | 1    | WASHER, FLAT                                           |  |
| 10       | 1    | SCREW, ROUND HEAD #8-32 UNC                            |  |
| 11       | 1    | BUSHING, PIPE, HEX (8" & LARGER)                       |  |
| 12       | 1    | BELL REDUCER (16" SIZE ONLY)                           |  |
| 13       | 1    | ADAPTER (1 1/4"-1 1/2" SIZES ONLY)                     |  |
| 14       | 1    | STUD THREADED #10-32 UNF<br>(1 1/4"-1 1/2" SIZES ONLY) |  |
| 15       | 1    | ADAPTER, X103A<br>(1 1/4"-1 1/2" SIZES ONLY)           |  |