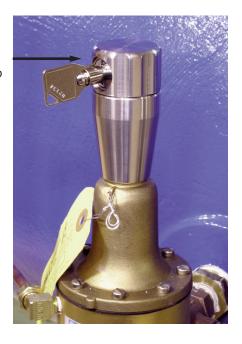

The Cla-Val Model X140-1 Locking Security Cap is designed to completely encapsulate the pilot control adjustment screw with Stainless Steel. Even in the harshest environment, the X140-1 offers an extra level of protection, security and peace of mind for the system operator that pilot control settings will not change until appropriate personnel are present.

The X140-1 Locking Security Cap is available in three sizes for attaching to Cla-Val pilot controls in place of the standard plastic cap.