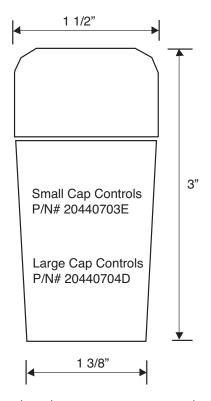

The X140-1 Locking Security Cap is available in three sizes for attaching to Cla-Val pilot controls in place of the standard plastic cap.

## **Dimensions** (In Inches)

Specify on order complete pilot-control nameplate data to ensure proper selection of the X140-1.