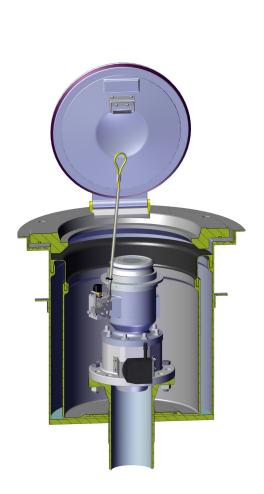

The Cla-Val Model 355GF Hydrant Isolation Valve is designed to fit underneath a hydrant pit valve. Once closed, the entire hydrant pit valve can be removed for maintenance or replacement while the rest of the hydrant system remains pressurized and operational.

The 355GF Hydrant Isolation Valve has a 6-inch 300-pound rated inlet flange and a 4-inch 150-pound ANSI outlet flange. There is a stone guard installed at the inlet of the isolation valve that protects the isolation valve and hydrant pit valve. The overall height of 6-inches easily replaces existing non-isolating adapter spools. For new installations, specify the 355GF Hydrant Isolation Valve along with the Cla-Val 352GF Hydrant Pit Valve to achieve the standard assembly height requirement of 18-inches.