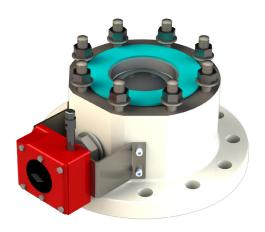

The Cla-Val Model 355GF Hydrant Isolation Valve is designed to fit underneath a hydrant pit valve. Once closed, the entire hydrant pit valve can be removed for maintenance or replacement while the rest of the hydrant system remains pressurized and operational.

The 355GF Hydrant Isolation Valve has a 6-inch 300-pound rated inlet flange and a 4-inch 150-pound ANSI outlet flange. There is a stone guard installed at the inlet of the isolation valve that protects the isolation valve and hydrant pit valve. The overall height of 6-inches easily replaces existing non-isolating adapter spools. For new installations, specify the 355GF Hydrant Isolation Valve along with the Cla-Val 352GF Hydrant Pit Valve to achieve the standard assembly height requirement of 18-inches.

The 355GF Hydrant Isolation Valve has a stainless steel ball valve and an epoxy coated ductile iron body. The ball valve is operated by a removable T-Bar tool from the top of the pit box.