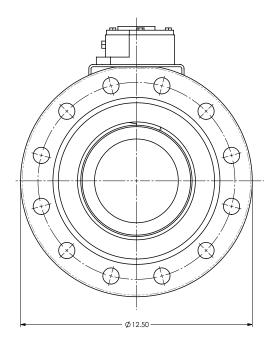

The 355GF Hydrant Isolation Valve has a 6-inch 300-pound rated inlet flange and a 4-inch 150-pound ANSI outlet flange. There is a stone guard installed at the inlet of the isolation valve that protects the isolation valve and hydrant pit valve. The overall height of 6-inches easily replaces existing non-isolating adapter spools. For new installations, specify the 355GF Hydrant Isolation Valve along with the Cla-Val 352GF Hydrant Pit Valve to achieve the standard assembly height requirement of 18-inches.

#### **Dimensions (inches)**