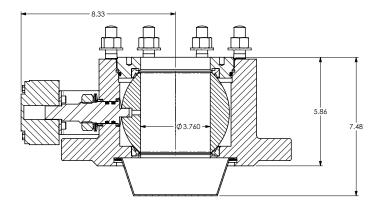

The 355GF Hydrant Isolation Valve has a 6-inch 300-pound rated inlet flange and a 4-inch 150-pound ANSI outlet flange. There is a stone guard installed at the inlet of the isolation valve that protects the isolation valve and hydrant pit valve. The overall height of 6-inches easily replaces existing non-isolating adapter spools. For new installations, specify the 355GF Hydrant Isolation Valve along with the Cla-Val 352GF Hydrant Pit Valve to achieve the standard assembly height requirement of 18-inches.

The 355GF Hydrant Isolation Valve has a stainless steel ball valve and an epoxy coated ductile iron body. The ball valve is operated by a removable T-Bar tool from the top of the pit box.

#### **Dimensions (inches)**