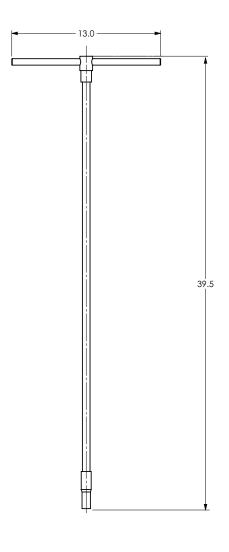

The 355GF Hydrant Isolation Valve has a stainless steel ball valve and an epoxy coated ductile iron body. The ball valve is operated by a removable T-Bar tool from the top of the pit box.

#### **Dimensions (inches)**