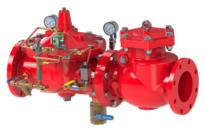

### Model 100G-UA

Hydraulically actuated on/off deluge valve designed for use in multiple applications.