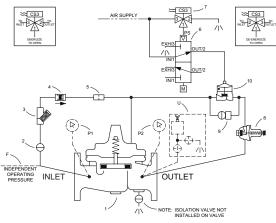

### Model 100G-UD

Pneumatically actuated on/off deluge valve designed for use in multiple applications.

Pneumatically actuated on/off

regulating deluge valve designed

for use in multiple applications.

Pneumatically actuated on/off

#### Schematic Diagram Item Description 1

- **UL Listed Valve**
- 2 Isolation Valve 3
  - Strainer
- 4 Check Valve 5
  - Restriction Assembly
  - Auxiliary Powertrol
- 7 Emergency Deluge Valve Release
- 8 **Restriction Fitting**

#### **Optional F** eatures Description Item

6

F

U

1 2

5

6

7

8

9

10

- Independent Operating Pressure
- Drain to Atmosphere
- Н Ρ Pressure Gauge Assembly
  - Pressure Switch Assembly