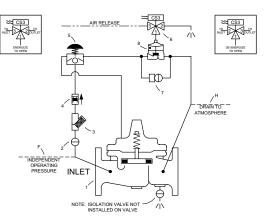

# Schematic Diagram Item Description

2

- 1
  - UL Listed Valve
  - Isolation Valve Strainer
- 3 4 Check Valve
  - **Restriction Assembly**
- 5
- 6 Emergency Deluge Valve Release

#### **Optional F** eatures Item Description

- F Independent Operating Pressure
- Н Drain to Atmosphere
- Ρ Pressure Gauge Assembly
- U Pressure Switch Assembly