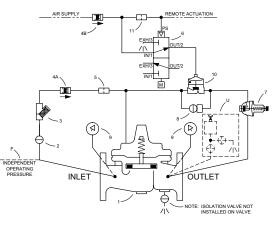

### Model 100G-UB

Hydraulically actuated on/off deluge valve designed for use in multiple applications.

### **Schematic Diagram**

**Schematic Diagram** 

Item

2

3

4

5

6

7

**Optional F** 

Item

F

Н

Ρ

U

1 2

5

6

7 8

9

Description

**UL Listed Valve** 

Isolation Valve

Check Valve

Auxiliary Hytrol

**Restriction Assembly** 

Drain to Atmosphere

Pressure Gauge Assembly

Pressure Switch Assembly

**Emergency Deluge Valve Release** 

Independent Operating Pressure

Strainer