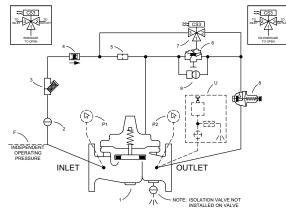

### Model 100G-UB

Hydraulically actuated on/off deluge valve designed for use in multiple applications.

### Model 100G-UBR

### **Schematic Diagram**

**Schematic Diagram** 

Item

2

3

4

5

6

7

**Optional F** 

Item

F

Н

Ρ

U

1 2

5

6

7 8

9

Description

**UL Listed Valve** 

Isolation Valve

Check Valve

Auxiliary Hytrol

**Restriction Assembly** 

Drain to Atmosphere

Pressure Gauge Assembly

Pressure Switch Assembly

**Emergency Deluge Valve Release** 

Independent Operating Pressure

Strainer

-eatures Description

- Description Item
  - UL Listed Valve
  - Isolation Valve
- 3 Strainer 4
  - Check Valve
  - Restriction Assembly
  - Auxiliary Hytrol (Rev. Flow)
  - Pressure Reducing Control
  - Emergency Deluge Valve Release
  - Pressure Gauge Assembly

#### **Optional F** eatures Description Item

- Independent Operating Pressure
- Pressure Switch Assembly