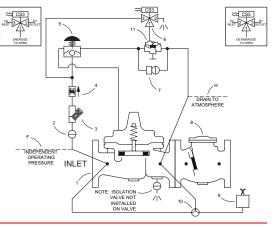

### **Schematic Diagram**

**Schematic Diagram** 

Item

2

3

4

5

6

7

**Optional F** 

Item

F

Н

Ρ

U

1 2

5

6

7 8

9

Description

**UL Listed Valve** 

Isolation Valve

Check Valve

Auxiliary Hytrol

**Restriction Assembly** 

Drain to Atmosphere

Pressure Gauge Assembly

Pressure Switch Assembly

**Emergency Deluge Valve Release** 

Independent Operating Pressure

Strainer