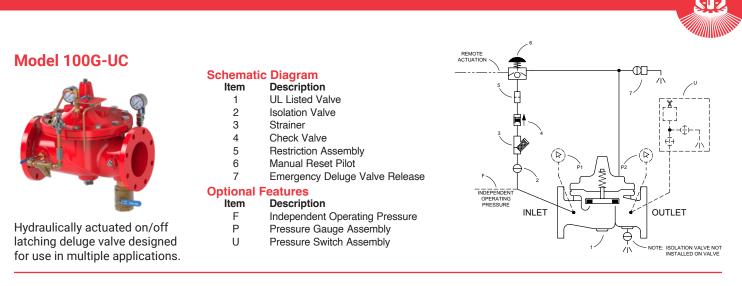

# Schematic Diagram Item Description

2

- 1
  - UL Listed Valve
  - Isolation Valve Strainer
- 3 4 Check Valve
  - **Restriction Assembly**
- 5
- 6 Emergency Deluge Valve Release

#### **Optional F** eatures Item Description

- F Independent Operating Pressure
- Н Drain to Atmosphere
- Ρ Pressure Gauge Assembly
- U Pressure Switch Assembly

### Model 100G-UA

Hydraulically actuated on/off deluge valve designed for use in multiple applications.