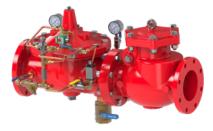

### Model 100G-UB

Hydraulically actuated on/off deluge valve designed for use in multiple applications.