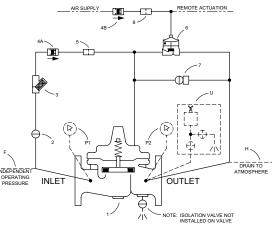

# Schematic Diagram Item Description

2

- 1
  - UL Listed Valve
  - Isolation Valve Strainer
- 3 4 Check Valve
  - **Restriction Assembly**
- 5
- 6 Emergency Deluge Valve Release

#### **Optional F** eatures Item Description

- F Independent Operating Pressure
- Н Drain to Atmosphere
- Ρ Pressure Gauge Assembly
- U Pressure Switch Assembly