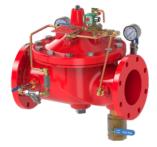

### Model 100G-UP

Electrically actuated hydraulic on/off deluge valve designed for use in multiple applications.

Electrically actuated hydraulic on/off

regulating deluge valve designed for

use in multiple applications.

### Model 100G-UPR

**Optional Features** 

**Schematic Diagram** 

Description UL Listed Valve

"Y" Strainer

Check Valve

Description

Drain to Atmosphere

Pressure Gauge Assembly

Pressure Switch Assembly

Isolation Valve

**Restriction Fitting** 

**Emergency Deluge Valve Release** 

Independent Operating Pressure

Auxiliary Hytrol Solenoid Control

Item

1 2

3

4

5

6

7 8

ltem

F

Н

Ρ

U

1 2

3 4

8

9

F

Ρ

U

6

7

F

U

- **Schematic Diagram** Description Item
  - UL Listed Valve
  - Isolation Valve
  - "Y" Strainer
  - Check Valve
  - 5 **Restriction Fitting**
  - 6 Auxiliary Hytrol (Rev. Flow) 7
    - Solenoid Control
    - Pressure Reducing Control
    - Emergency Deluge Valve Release