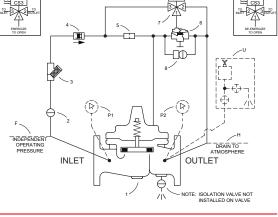

### Model 100G-UA

Hydraulically actuated on/off deluge valve designed for use in multiple applications.

# Schematic Diagram Item Description

2

- 1
  - UL Listed Valve
  - Isolation Valve Strainer
- 3 4 Check Valve
  - **Restriction Assembly**
- 5
- 6 Emergency Deluge Valve Release

#### **Optional F** eatures Item Description

- F Independent Operating Pressure
- Н Drain to Atmosphere
- Ρ Pressure Gauge Assembly
- U Pressure Switch Assembly

### **Typical Applications**

- Hydraulically Operated Systems
- Manual Actuation Systems
- Foam Applications
- Automatic Deluge Systems