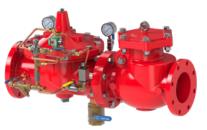

### Model 100G-UA

Hydraulically actuated on/off deluge valve designed for use in multiple applications.

# Schematic Diagram Item Description

2

- 1
  - UL Listed Valve
  - Isolation Valve Strainer
- 3 4 Check Valve
  - **Restriction Assembly**
- 5
- 6 Emergency Deluge Valve Release

#### **Optional F** eatures Item Description

- F Independent Operating Pressure
- Н Drain to Atmosphere
- Ρ Pressure Gauge Assembly
- U Pressure Switch Assembly