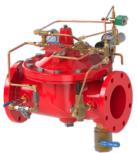

### Model 100G-UB

Hydraulically actuated on/off deluge valve designed for use in multiple applications.