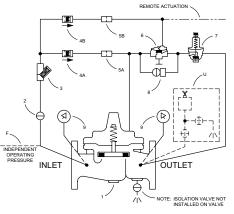

### Model 100G-UB

Hydraulically actuated on/off deluge valve designed for use in multiple applications.

### **Schematic Diagram**

**Schematic Diagram** 

Item

2

3

4

5

6

7

**Optional F** 

Item

F

Н

Ρ

U

1 2

5

6

7 8

9

Description

**UL Listed Valve** 

Isolation Valve

Check Valve

Auxiliary Hytrol

**Restriction Assembly** 

Drain to Atmosphere

Pressure Gauge Assembly

Pressure Switch Assembly

**Emergency Deluge Valve Release** 

Independent Operating Pressure

Strainer