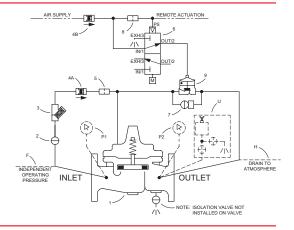

### Model 100G-UA

Hydraulically actuated on/off deluge valve designed for use in multiple applications.

# Schematic Diagram Item Description

2

- 1
  - UL Listed Valve
  - Isolation Valve Strainer
- 3 4 Check Valve
  - **Restriction Assembly**
- 5
- 6 Emergency Deluge Valve Release

#### **Optional F** eatures Item Description

- F Independent Operating Pressure
- Н Drain to Atmosphere
- Ρ Pressure Gauge Assembly
- U Pressure Switch Assembly

### **Typical Applications**

- Hydraulically Operated Systems
- Manual Actuation Systems
- Foam Applications
- Automatic Deluge Systems