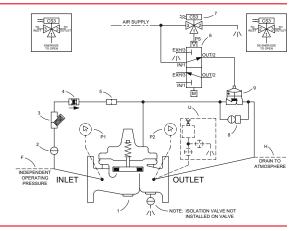

### Model 100G-UBRL

Hydraulically actuated on/off

latching deluge valve designed

for use in multiple applications.

Hydraulically actuated on/off regulating deluge valve with latching pilot designed for use in multiple applications.

### **Schematic Diagram** ltem

- Description 1
- **UL Listed Valve** 2 Isolation Valve
- 3 Strainer
- 4
  - Check Valve **Restriction Assembly**
  - Latching Deluge Pilot
  - Pressure Reducing Control
  - Emergency Deluge Valve Release
  - Pressure Gauge Assembly
- 9 10 Auxiliary Hytrol (Rev. Flow)
- **Optional F** eatures

### ltem

- Description F
  - Independent Operating Pressure Pressure Switch Assembly

4

5

6

7 8

F

5 6

7

8

U