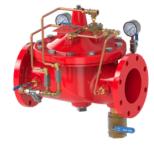

### Model 100G-UA

Hydraulically actuated on/off deluge valve designed for use in multiple applications.

# Schematic Diagram Item Description

2

- 1
  - UL Listed Valve
  - Isolation Valve Strainer
- 3 4 Check Valve
  - **Restriction Assembly**
- 5
- 6 Emergency Deluge Valve Release

#### **Optional F** eatures Item Description

- F Independent Operating Pressure
- Н Drain to Atmosphere
- Ρ Pressure Gauge Assembly
- U Pressure Switch Assembly