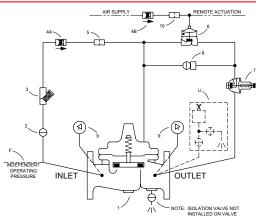

### **Schematic Diagram**

**Schematic Diagram** 

Item

2

3

4

5

6

7

**Optional F** 

Item

F

Н

Ρ

U

1 2

5

6

7 8

9

Description

**UL Listed Valve** 

Isolation Valve

Check Valve

Auxiliary Hytrol

**Restriction Assembly** 

Drain to Atmosphere

Pressure Gauge Assembly

Pressure Switch Assembly

**Emergency Deluge Valve Release** 

Independent Operating Pressure

Strainer