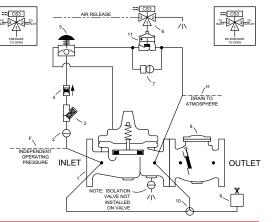

# Schematic Diagram Item Description

2

- 1
  - UL Listed Valve
  - Isolation Valve Strainer
- 3 4 Check Valve
  - **Restriction Assembly**
- 5
- 6 Emergency Deluge Valve Release

#### **Optional F** eatures Item Description

- F Independent Operating Pressure
- Н Drain to Atmosphere
- Ρ Pressure Gauge Assembly
- U Pressure Switch Assembly