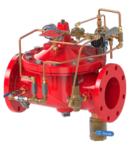

### Model 100G-UB

Hydraulically actuated on/off deluge valve designed for use in multiple applications.

### **Schematic Diagram**

**Schematic Diagram** 

Item

2

3

4

5

6

7

**Optional F** 

Item

F

Н

Ρ

U

1 2

5

6

7 8

9

Description

**UL Listed Valve** 

Isolation Valve

Check Valve

Auxiliary Hytrol

**Restriction Assembly** 

Drain to Atmosphere

Pressure Gauge Assembly

Pressure Switch Assembly

**Emergency Deluge Valve Release** 

Independent Operating Pressure

Strainer