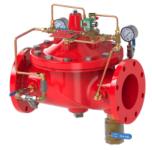

### Model 100G-UA

Hydraulically actuated on/off deluge valve designed for use in multiple applications.