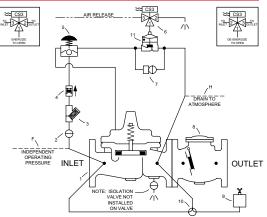

# Schematic Diagram Item Description

2

- 1
  - UL Listed Valve
  - Isolation Valve Strainer
- 3 4 Check Valve
  - **Restriction Assembly**
- 5
- 6 Emergency Deluge Valve Release

#### **Optional F** eatures Item Description

- F Independent Operating Pressure
- Н Drain to Atmosphere
- Ρ Pressure Gauge Assembly
- U Pressure Switch Assembly