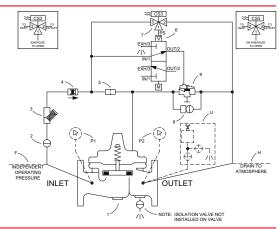

### Model 100G-UD

Pneumatically actuated on/off deluge valve designed for use in multiple applications.

Pneumatically actuated on/off

regulating deluge valve designed

for use in multiple applications.

Pneumatically actuated on/off

#### Schematic Diagram Item Description 1

- **UL Listed Valve**
- 2 Isolation Valve 3
  - Strainer
- 4 Check Valve 5
  - Restriction Assembly
  - Auxiliary Powertrol
- 7 Emergency Deluge Valve Release
- 8 **Restriction Fitting**

#### **Optional F** eatures Description Item

6

F

U

1 2

5

6

7

8

9

10

- Independent Operating Pressure
- Drain to Atmosphere
- Н Ρ Pressure Gauge Assembly
  - Pressure Switch Assembly