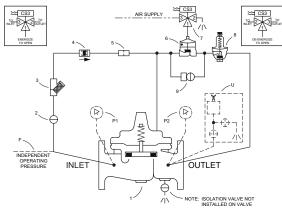

### Model 100G-UB

Hydraulically actuated on/off deluge valve designed for use in multiple applications.

### Model 100G-UBR

### **Schematic Diagram**

**Schematic Diagram** 

Item

2

3

4

5

6

7

**Optional F** 

Item

F

Н

Ρ

U

1 2

5

6

7 8

9

Description

**UL Listed Valve** 

Isolation Valve

Check Valve

Auxiliary Hytrol

**Restriction Assembly** 

Drain to Atmosphere

Pressure Gauge Assembly

Pressure Switch Assembly

**Emergency Deluge Valve Release** 

Independent Operating Pressure

Strainer

-eatures Description

- Description Item
  - UL Listed Valve
  - Isolation Valve
- 3 Strainer 4
  - Check Valve
  - Restriction Assembly
  - Auxiliary Hytrol (Rev. Flow)
  - Pressure Reducing Control
  - Emergency Deluge Valve Release
  - Pressure Gauge Assembly

#### **Optional F** eatures Description Item

- Independent Operating Pressure
- Pressure Switch Assembly