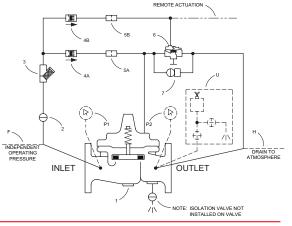

### Model 100G-UA

Hydraulically actuated on/off deluge valve designed for use in multiple applications.

# Schematic Diagram Item Description

2

- 1
  - UL Listed Valve
  - Isolation Valve Strainer
- 3 4 Check Valve
  - **Restriction Assembly**
- 5
- 6 Emergency Deluge Valve Release

#### **Optional F** eatures Item Description

- F Independent Operating Pressure
- Н Drain to Atmosphere
- Ρ Pressure Gauge Assembly
- U Pressure Switch Assembly