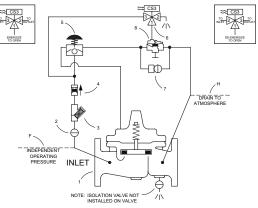

# Schematic Diagram Item Description

2

- 1
  - UL Listed Valve
  - Isolation Valve Strainer
- 3 4 Check Valve
  - **Restriction Assembly**
- 5
- 6 Emergency Deluge Valve Release

#### **Optional F** eatures Item Description

- F Independent Operating Pressure
- Н Drain to Atmosphere
- Ρ Pressure Gauge Assembly
- U Pressure Switch Assembly