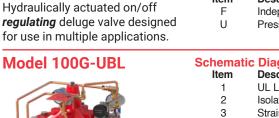

### Model 100G-UBRL

Hydraulically actuated on/off

latching deluge valve designed

for use in multiple applications.

Hydraulically actuated on/off regulating deluge valve with latching pilot designed for use in multiple applications.

### **Schematic Diagram** ltem

- Description 1
- **UL Listed Valve** 2 Isolation Valve
- 3 Strainer
- 4
  - Check Valve **Restriction Assembly**
  - Latching Deluge Pilot
  - Pressure Reducing Control
  - Emergency Deluge Valve Release
  - Pressure Gauge Assembly
- 9 10 Auxiliary Hytrol (Rev. Flow)
- **Optional F** eatures

### ltem

- Description F
  - Independent Operating Pressure Pressure Switch Assembly

4

5

6

7 8

F

5 6

7

8

U