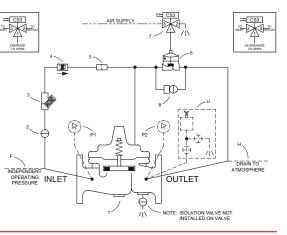

### Model 100G-UA

Hydraulically actuated on/off deluge valve designed for use in multiple applications.

# Schematic Diagram Item Description

2

- 1
  - UL Listed Valve
  - Isolation Valve Strainer
- 3 4 Check Valve
  - **Restriction Assembly**
- 5
- 6 Emergency Deluge Valve Release

#### **Optional F** eatures Item Description

- F Independent Operating Pressure
- Н Drain to Atmosphere
- Ρ Pressure Gauge Assembly
- U Pressure Switch Assembly