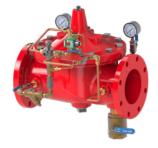

### Model 100G-UA

Hydraulically actuated on/off deluge valve designed for use in multiple applications.