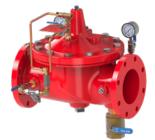

### Model 100G-UA

Hydraulically actuated on/off deluge valve designed for use in multiple applications.