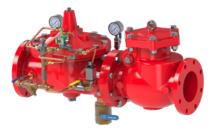

### Model 100G-UB

Hydraulically actuated on/off deluge valve designed for use in multiple applications.

### **Schematic Diagram**

**Schematic Diagram** 

Item

2

3

4

5

6

7

**Optional F** 

Item

F

Н

Ρ

U

1 2

5

6

7 8

9

Description

**UL Listed Valve** 

Isolation Valve

Check Valve

Auxiliary Hytrol

**Restriction Assembly** 

Drain to Atmosphere

Pressure Gauge Assembly

Pressure Switch Assembly

**Emergency Deluge Valve Release** 

Independent Operating Pressure

Strainer