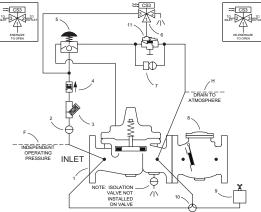

# Schematic Diagram Item Description

2

- 1
  - UL Listed Valve
  - Isolation Valve Strainer
- 3 4 Check Valve
  - **Restriction Assembly**
- 5
- 6 Emergency Deluge Valve Release

#### **Optional F** eatures Item Description

- F Independent Operating Pressure
- Н Drain to Atmosphere
- Ρ Pressure Gauge Assembly
- U Pressure Switch Assembly