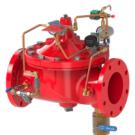

### Model 100G-UPRL

use in multiple applications.

Electro hydraulic actuated on/off

latching deluge valve designed for

Electrically actuated hydraulic on/off regulating deluge valve with latching pilot designed for use in multiple applications.

### **Schematic Diagram**

- Item Description UL Listed Valve 1 2 Isolation Valve 3 "Y" Strainer 4 Check Valve 5 **Restriction Fitting** Latching Deluge Pilot 6
  - Solenoid Control 7
  - 8 Pressure Reducing Control
- 9 Emergency Deluge Valve Release
- 10 Auxiliary Hytrol (Rev. Flow)

### **Optional Features** Item

- Description Independent Operating Pressure F
- Ρ Pressure Gauge Assembly
- U Pressure Switch Assembly

CLA-VAL Deluge Valves 9

- 8 9