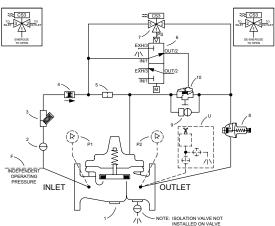

### Model 100G-UDR

#### Schematic Diagram Description Item

- UL Listed Valve
- Isolation Valve
- Strainer 3
- Check Valve 4
  - **Restriction Assembly**
  - Auxiliary Powertrol
  - Pressure Reducing Control
  - Emergency Deluge Valve Release
  - Pressure Gauge Assembly
  - Restriction Fitting

#### eatures **Optional F** Item

- Description Independent Operating Pressure F U
  - Pressure Switch Assembly