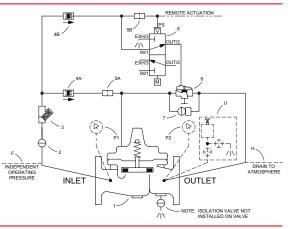

### Model 100G-UBR

-eatures Description

- Description Item
  - UL Listed Valve
  - Isolation Valve
- 3 Strainer 4
  - Check Valve
  - Restriction Assembly
  - Auxiliary Hytrol (Rev. Flow)
  - Pressure Reducing Control
  - Emergency Deluge Valve Release
  - Pressure Gauge Assembly

#### **Optional F** eatures Description Item

- Independent Operating Pressure
- Pressure Switch Assembly