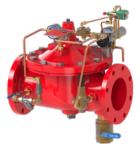

### Model 100G-UR

Electrically actuated pneumatic on/off deluge valve designed for use in multiple applications.

### Schematic Diagram

- Description Item **UL Listed Valve** 1
- 2 Isolation Valve
- 3 "Y" Strainer
  - Check Valve
- 5 Restriction Assembly
  - Auxiliary Powertrol
  - Solenoid Control
- 8 **Emergency Deluge Valve Release**

#### **Optional F** eatures Item

**Schematic Diagram** 

4

6

7

F

Н

Ρ

U

Item

1 2

3

4

5

6

7