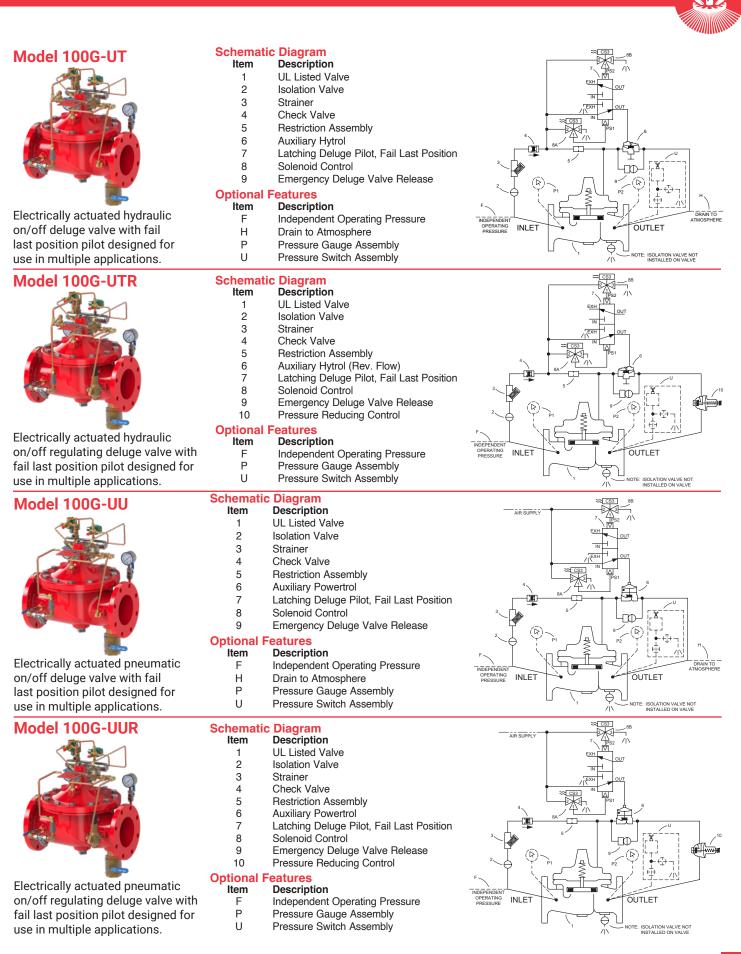

rainer Check Valve

-eatures

Description

UL Listed Valve

Isolation Valve

**Restriction Assembly** 

Latching Deluge Pilot

**Emergency Deluge Valve Release** 

Independent Operating Pressure

Solenoid Control

Auxiliary Powertrol

Drain to Atmosphere

Pressure Gauge Assembly

Pressure Switch Assembly

"Y" Strainer

Check Valve

- Pressure Switch Assembly









### **Schematic Diagram**

Description Item UL Listed Valve

eatures

Description

- Isolation Valve
- "Y" Strainer
- Check Valve
- **Restriction Assembly**
- Latching Deluge Pilot
- Solenoid Control
- Pressure Reducing Control
- Emergency Deluge Valve Release
- 9 10 Auxiliary Powertrol

#### **Optional F** eatures

- Item Description F
  - Independent Operating Pressure Pressure Gauge Assembly
- Ρ U Pressure Switch Assembly



### Support doesn't stop at the sale.

### Cla-Val Field Service is there when you need it, backed by more than 85 years of valve design and manufacturing experience.

Cla-Val Field Service provides expert, on-site maintenance and repair services for valves installed in waterworks, wastewater, fire protection systems, aviation fueling, marine and industrial applications throughout the US, backed by dedicated sales representatives ready to answer any and all questions.

Our experienced Field Service Technicians can help you with:

- · Start-up assistance
- Troubleshooting
- Periodic maintenance
- Valve repairs
- Field retrofits

**CLAEVA** 855-512-6965

We also have Regional Cla-Val Service Centers in the Southern California, Northern California, Arizona, Texas and New York. Outside those