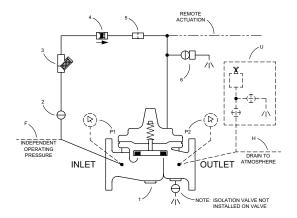

# Schematic Diagram Item Description

2

- 1
  - UL Listed Valve
  - Isolation Valve Strainer
- 3 4 Check Valve
  - **Restriction Assembly**
- 5
- 6 Emergency Deluge Valve Release

#### **Optional F** eatures Item Description

- F Independent Operating Pressure
- Н Drain to Atmosphere
- Ρ Pressure Gauge Assembly
- U Pressure Switch Assembly