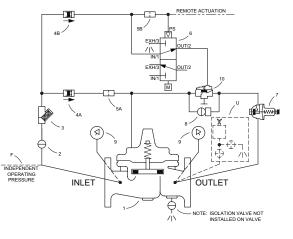

### Model 100G-UBRL

Hydraulically actuated on/off

latching deluge valve designed

for use in multiple applications.

Hydraulically actuated on/off regulating deluge valve with latching pilot designed for use in multiple applications.

### **Schematic Diagram** ltem

- Description 1
- **UL Listed Valve** 2 Isolation Valve
- 3 Strainer
- 4
  - Check Valve **Restriction Assembly**
  - Latching Deluge Pilot
  - Pressure Reducing Control
  - Emergency Deluge Valve Release
  - Pressure Gauge Assembly
- 9 10 Auxiliary Hytrol (Rev. Flow)
- **Optional F** eatures

### ltem

- Description F
  - Independent Operating Pressure Pressure Switch Assembly

4

5

6

7 8

F

5 6

7

8

U