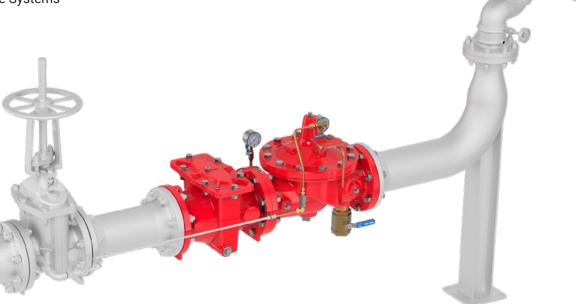

| -UUR (Page 11)   |
| FAIL SAFE             | SINGLE     | -UO-FS1(Page 7)               | -UQ-FS1 (Page 8) |
|                       | DOUBLE     | -UO-FS2 (Page 7)              | -UQ-FS2 (Page 8) |



### Model 100G-UA



Hydraulically actuated on/off deluge valve designed for use in multiple applications.

# Schematic Diagram Item Description

2

- 1
  - UL Listed Valve
  - Isolation Valve Strainer
- 3 4 Check Valve
  - **Restriction Assembly**
- 5
- 6 Emergency Deluge Valve Release

#### **Optional F** eatures Item Description

- F Independent Operating Pressure
- Н Drain to Atmosphere
- Ρ Pressure Gauge Assembly
- U Pressure Switch Assembly



### **Typical Applications**

- Hydraulically Operated Systems
- Manual Actuation Systems
- Foam Applications
- Automatic Deluge Systems





### Model 100G-UB



Hydraulically actuated on/off deluge valve designed for use in multiple applications.

### Model 100G-UBR

### **Schematic Diagram**

**Schematic Diagram** 

Item

2

3

4

5

6

7

**Optional F** 

Item

F

Н

Ρ

U

1 2

5

6

7 8

9

Description

**UL Listed Valve** 

Isolation Valve

Check Valve

Auxiliary Hytrol

**Restriction Assembly** 

Drain to Atmosphere

Pressure Gauge Assembly

Pressure Switch Assembly

**Emergency Deluge Valve Release** 

Independent Operating Pressure

Strainer

-eatures Description

- Description Item
  - UL Listed Valve
  - Isolation Valve
- 3 Strainer 4
  - Check Valve
  - Restriction Assembly
  - Auxiliary Hytrol (Rev. Flow)
  - Pressure Reducing Control
  - Emergency Deluge Valve Release
  - Pressure Gauge Assembly

#### **Optiona