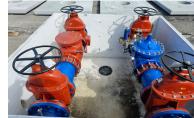

# **Typical Valve Station Designs**

## **Standard Features**

- · Utilizing ductile iron, fabricated steel or stainless steel piping
- · Grade B7 steel studs and 2H heavy hex nuts all with blue fluoropolymer
- 150#/300# plain end or grooved connections
- Industry leading manufacturers
- Cla-Val Automatic Control Valves
- · Additional valves, fittings, etc. as required
- Custom AutoCAD drawings available
- · Custom pipe spools for retrofit or new installation projects
- · AIS compliant vaults and piping systems, upon request
- Factory pressure tested