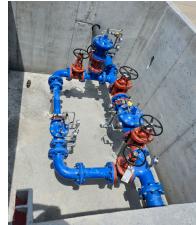

# **Typical Valve Station Designs**

## **Standard Features**

- · Utilizing ductile iron, fabricated steel or stainless steel piping
- · Grade B7 steel studs and 2H heavy hex nuts all with blue fluoropolymer
- 150#/300# plain end or grooved connections
- Industry leading manufacturers
- Cla-Val Automatic Control Valves
- · Additional valves, fittings, etc. as required
- Custom AutoCAD drawings available
- · Custom pipe spools for retrofit or new installation projects
- · AIS compliant vaults and piping systems, upon request
- Factory pressure tested