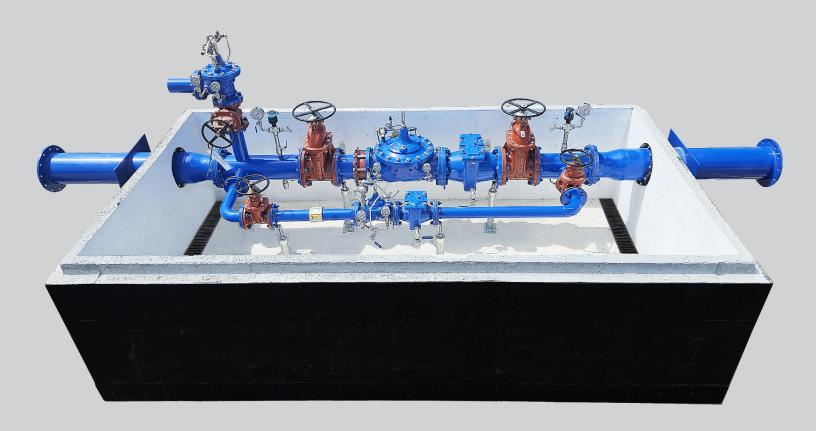

# **FAB SYSTEMS** by Cla-Val



Cla-Val Engineered Piping Systems can offer complete fabricated piping systems for any application. These systems offer the convenience and flexibility of a customized solution to replacements, upgrades or new installations of valves and equipment.



# **Typical Valve Station Designs**







## Why use a packaged system?

- 1. Single source supply guarantees on time build and delivery
- 2. Built in climate controlled facility not weather dependent.
- 3. Capital savings on entire project
- 4. Minimize traffic disruption these packages can be installed in a typical work day
- 5. Customer can totally customize the build and use components of their choice













## **Standard Features**

- · Utilizing ductile iron, fabricated steel or stainless steel piping
- · Grade B7 steel studs a