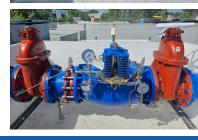

# **Typical Valve Station Designs**

## **Standard Features**

- · Utilizing ductile iron, fabricated steel or stainless steel piping
- · Grade B7 steel studs and 2H heavy hex nuts all with blue fluoropolymer
- 150#/300# plain end or grooved connections
- Industry leading manufacturers
- Cla-Val Automatic Control Valves
- · Additional valves, fittings, etc. as required
- Custom AutoCAD drawings available
- · Custom pipe spools for retrofit or new installation projects
- · AIS compliant vaults and piping systems, upon request
- Factory pressure tested