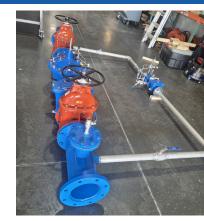

# **Typical Valve Station Designs**

## **Standard Features**

- · Utilizing ductile iron, fabricated steel or stainless steel piping
- · Grade B7 steel studs and 2H heavy hex nuts all with blue fluoropolymer
- 150#/300# plain end or grooved connections
- Industry leading manufacturers
- Cla-Val Automatic Control Valves
- · Additional valves, fittings, etc. as required
- Custom AutoCAD drawings available
- · Custom pipe spools for retrofit or new installation projects
- · AIS compliant vaults and piping systems, upon request
- Factory pressure tested