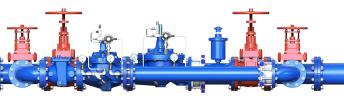

# **Typical Valve Station Designs**

## **Standard Features**

- · Utilizing ductile iron, fabricated steel or stainless steel piping
- · Grade B7 steel studs and 2H heavy hex nuts all with blue fluoropolymer
- 150#/300# plain end or grooved connections
- Industry leading manufacturers
- Cla-Val Automatic Control Valves
- · Additional valves, fittings, etc. as required
- Custom AutoCAD drawings available
- · Custom pipe spools for retrofit or new installation projects
- · AIS compliant vaults and piping systems, upon request
- Factory pressure tested