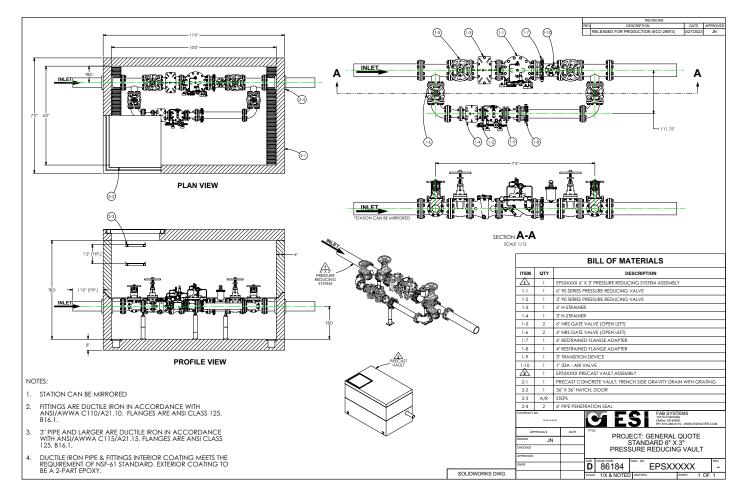

# **Typical drawing sample**

## **Standard Features**

- · Utilizing ductile iron, fabricated steel or stainless steel piping
- · Grade B7 steel studs and 2H heavy hex nuts all with blue fluoropolymer
- 150#/300# plain end or grooved connections
- Industry leading manufacturers
- Cla-Val Automatic Control Valves
- · Additional valves, fittings, etc. as required
- Custom AutoCAD drawings available
- · Custom pipe spools for retrofit or new installation projects
- · AIS compliant vaults and piping systems, upon request
- Factory pressure tested