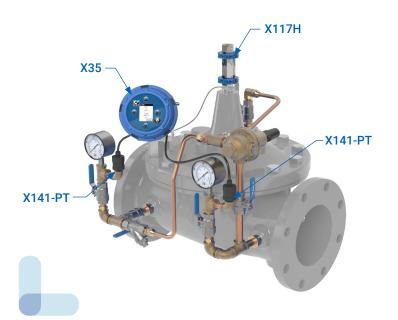

#### **PRODUCT FEATURES**

- The Cla-Val Model XP2F Data Acquisition and Metering Package is comprised of the X35 Data Module, the X117H Valve Position Transmitter, and two X141-PT Pressure Transmitter assemblies.
- Turns your Cla-Val valve into an all encompassing Instrumentation package that includes Upstream Pressure, Downstream Pressure, Valve Position Instantaneous Flow and Totalized Flow.
- When deployed across the system network the XP2F package allows for insight into pressure, leakage, flow and system distribution management.
- Inlet Pressure, Outlet Pressure, Valve Position, Flow, and Totalized Flow can be retransmitted to SCADA or AMI System and logged to the Internal SD Card.

#### The Cla-Val Model XP2F:

- Is Easily Retrofitted onto Existing Valves
- Has Minimal Upstream/Downstream Straight Pipe Requirements
- Has a Local Display with Five Buttons
- No Software is Needed
- Easy Field Calibration and Commissioning
- Low Maintenance/Minimal Fluid Contact
- Forward and Reverse Metering Capabilities