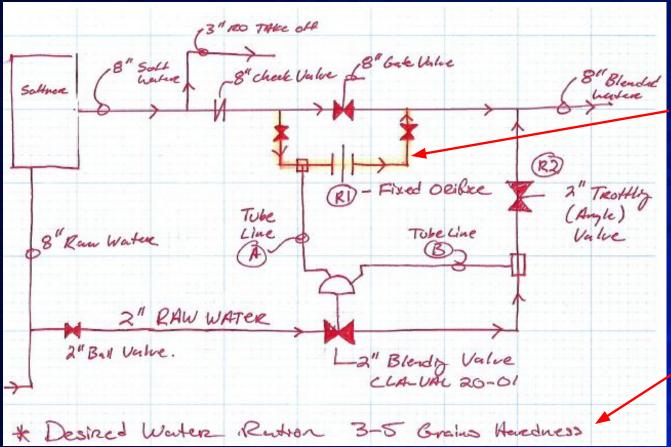

#### R2 Adjustable Valve R1 Valve too Parge Connection

**A Line Connection** 

# Added parallel 4" line with R1 Orifice