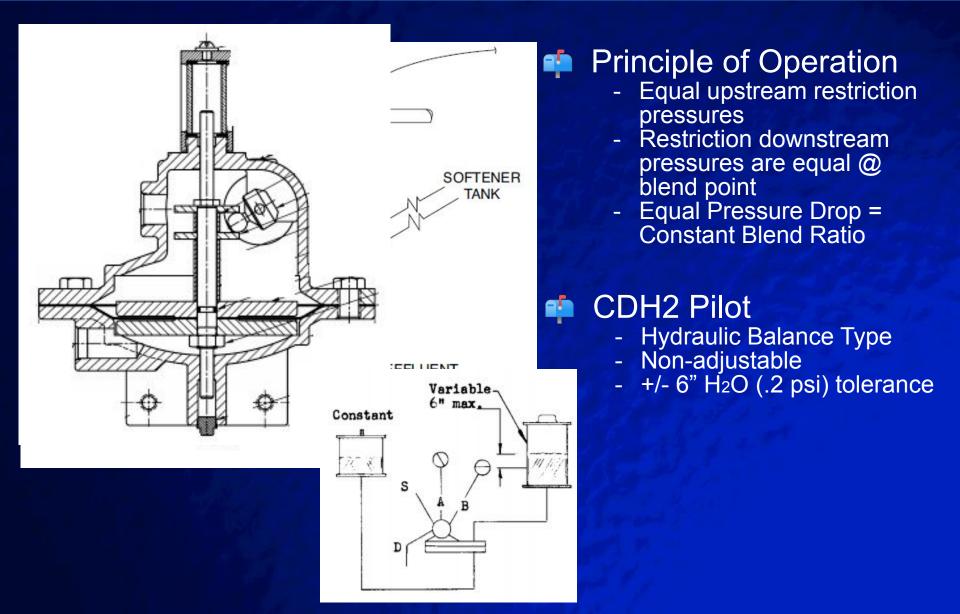

#### **20-01 Series Blending Valve Design**

#### Another Cla-Val Product For The Building Services Market

#### **Commercial Water Softening Market**



#### **Markets Served:**

Clinics Educational Facilities Energy / Power Food / Beverage Production Food Service / Restaurants Grocery Healthcare / Hospitals / Bio-Pharmaceutical Hospitality / Lodging Manufacturing Municipal Drinking Water Oil / Gas

#### **20-01 Blending Valve Installation**

- Commercial Water Softening
- Target Hardness
  "Grains per Gallon"
  Requires % Blend
- Other Treatment Processes



## **20-01 Blending Valve**



### **20-01 Design - Hospital**

#### R2 Adjustable Valve R1 Valve too Parge Connection

**A Line Connection** 

### **20-01 Design - Hospital**



# Added parallel 4" line with R1 Orifice

## **Cla-Blend Design Software**



### **Adjustable Restrictions**