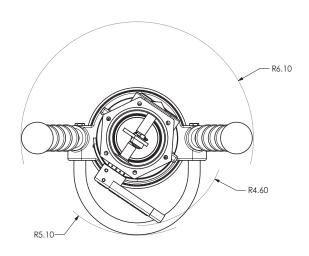

The Cla-Val Model 341GF/342GF Nozzle is a refueling nozzle for pressure fuel servicing of aircraft, and for bottom loading of tank trucks.

To ensure maximum safety during refueling, the Cla-Val 341GF/342GF Nozzle has primary and secondary interlock systems. The primary interlock ensures that the nozzle cannot be opened when it is not connected to an aircraft adapter. The secondary interlock protects the 341GF/342GF Series Nozzle from hazards of interfacing with badly worn aircraft adapters. Even when used with a badly worn adapter, the nozzle is safer because it uses square register pins that provide positive alignment with the square slots in the adapter. In addition, the nozzle cannot be removed from the adapter until the operating lever is rotated to the fully-closed position.

To achieve maximum strength and durability, the Cla-Val 341GF/342GF Nozzle uses a stainless steel bayonet ring cast within the aluminum collar of the nozzle. The crank shaft of the nozzle extends across the entire width of the interior flow path and is supported from end-to-end by a structural wall that splits the flow path. This wall supports the crank shaft while straightening the flow and keeping flow resistance as low as possible. To reduce aircraft refueling times, the flow resistance though the Cla-Val 341GF/342GF Nozzle has the lowest head loss, which means it can fill an aircraft faster than any other nozzle.