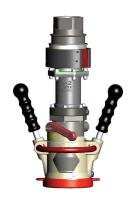

## Severe Duty Refueling Nozzle

341GF Nozzle with D2 & Dry Break

341GF Nozzle with HEPCV & Strainer Ball Valve

342GF Nozzle with HEPCV & Dry Break

**Connection View** 

Conforms to SAE-AS5877

- Connects to MS24484 Single Point Adapter
- Low Pressure Drop
- All Aluminum and Stainless Steel Construction
- Safety Interlock with Square Pins
- Convenient Guard Bar Hand Grip
- Guard Bar Protects Operating Handle

The Cla-Val Model 341GF/342GF Nozzle is a refueling nozzle for pressure fuel servicing of aircraft, and for bottom loading of tank trucks.

To ensure maximum safety during refueling, the Cla-Val 341GF/342GF Nozzle has primary and secondary interlock systems. The primary interlock ensures that the nozzle cannot be opened when it is not connected to an aircraft adapter. The secondary interlock protects the 341GF/342GF Series Nozzle from hazards of interfacing with badly worn aircraft adapters. Even when used with a badly worn adapter, the nozzle is safer because it uses square register pins that provide positive alignment with the square slots in the adapter. In addition, the nozzle cannot be removed from the adapter until the operating lever is rotated to the fully-closed position.

To achieve maximum strength and durability, the Cla-Val 341GF/342GF Nozzle uses a stainless steel bayonet ring cast within the aluminum collar of the nozzle. The crank shaft of the nozzle extends across the entire width of the interior flow path and is supported from end-to-end by a structural wall that splits the flow path. This wall supports the crank shaft while straightening the flow and keeping flow resistance as low as possible. To reduce aircraft refueling times, the flow resistance though the Cla-Val 341GF/342GF Nozzle has the lowest head loss, which means it can fill an aircraft faster than any other nozzle.