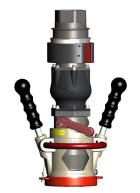

## Severe Duty Refueling Nozzle

341GF Nozzle with D2 & Dry Break

341GF Nozzle with HEPCV & Strainer Ball Valve

342GF Nozzle with HEPCV & Dry Break

**Connection View** 

Conforms to SAE-AS5877

- Connects to MS24484 Single Point Adapter
- Low Pressure Drop
- All Aluminum and Stainless Steel Construction
- Safety Interlock with Square Pins
- Convenient Guard Bar Hand Grip
- Guard Bar Protects Operating Handle

The Cla-Val Model 341GF/342GF Nozzle is a refueling nozzle for pressure fuel servicing of aircraft, and for bottom loading of tank trucks.

To ensure maximum safety during refueling, the Cla-Val 341GF/342GF Nozzle has primary and secondary interlock systems. The primary interlock ensures that the nozzle cannot be opened when it is not connected to an aircraft adapter. The secondary interlock protects the 341GF/342GF Series Nozzle from hazards of interfacing with badly worn aircraft adapters. Even when used with a badly worn adapter, the nozzle is safer because it uses square register pins that provide positive alignment with the square slots in the adapter. In addition, the nozzle cannot be removed from the adapter until the operating lever is rotated to the fully-closed position.

To achieve maximum strength and durability, the Cla-Val 341GF/342GF Nozzle uses a stainless steel bayonet ring cast within the aluminum collar of the nozzle. The crank shaft of the nozzle extends across the entire width of the interior flow path and is supported from end-to-end by a structural wall that splits the flow path. This wall supports the crank shaft while straightening the flow and keeping flow resistance as low as possible. To reduce aircraft refueling times, the flow resistance though the Cla-Val 341GF/342GF Nozzle has the lowest head loss, which means it can fill an aircraft faster than any other nozzle.