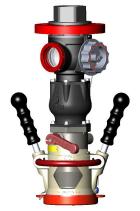

## Severe Duty Refueling Nozzle

341GF Nozzle with D2 & Dry Break

341GF Nozzle with HEPCV & Strainer Ball Valve

342GF Nozzle with HEPCV & Dry Break

**Connection View** 

Conforms to SAE-AS5877

- Connects to MS24484 Single Point Adapter
- Low Pressure Drop
- All Aluminum and Stainless Steel Construction
- Safety Interlock with Square Pins
- Convenient Guard Bar Hand Grip
- Guard Bar Protects Operating Handle

The Cla-Val Model 341GF/342GF Nozzle is a refueling nozzle for pressure fuel servicing of aircraft, and for bottom loading of tank trucks.

To ensure maximum safety during refueling, the Cla-Val 341GF/342GF Nozzle has primary and secondary interlock systems. The primary interlock ensures that the nozzle cannot be opened when it is not connected to an aircraft adapter. The secondary interlock protects the 341GF/342GF Series Nozzle from hazards of interfacing with badly worn aircraft adapters. Even when used with a badly worn adapter, the nozzle is safer because it uses square register pins that provide positive alignment with the square slots in the adapter. In addition, the nozzle cannot be removed from the adapter until the operating lever is rotated to the fully-closed position.

To achieve maximum strength and durability, the Cla-Val 341GF/342GF Nozzle uses a stainless steel bayonet ring cast within the aluminum collar of the nozzle. The crank shaft of the nozzle extends across the entire width of the interior flow path and is supported from end-to-end by a structural wall that splits the flow path. This wall supports the crank shaft while straightening the flow and keeping flow resistance as low as possible. To reduce aircraft refueling times, the flow resistance though the Cla-Val 341GF/342GF Nozzle has the lowest head loss, which means it can fill an aircraft faster than any other nozzle.