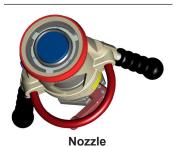

## Severe Duty Refueling Nozzle

341GF Nozzle with D2 & Dry Break

341GF Nozzle with HEPCV & Strainer Ball Valve

342GF Nozzle with HEPCV & Dry Break

**Connection View** 

Conforms to SAE-AS5877

- Connects to MS24484 Single Point Adapter
- Low Pressure Drop
- All Aluminum and Stainless Steel Construction
- Safety Interlock with Square Pins
- Convenient Guard Bar Hand Grip
- Guard Bar Protects Operating Handle

The Cla-Val Model 341GF/342GF Nozzle is a refueling nozzle for pressure fuel servicing of aircraft, and for bottom loading of tank trucks.

To ensure maximum safety during refueling, the Cla-Val 341GF/342GF Nozzle has primary and secondary interlock systems. The primary interlock ensures that the nozzle cannot be opened when it is not connected to an aircraft adapter. The secondary interlock protects the 341GF/342GF Series Nozzle from hazards of interfacing with badly worn aircraft adapters. Even when used with a badly worn adapter, the nozzle is safer because it uses square register pins that provide positive alignment with the square slots in the adapter. In addition, the nozzle cannot be removed from the adapter until the operating lever is rotated to the fully-closed position.