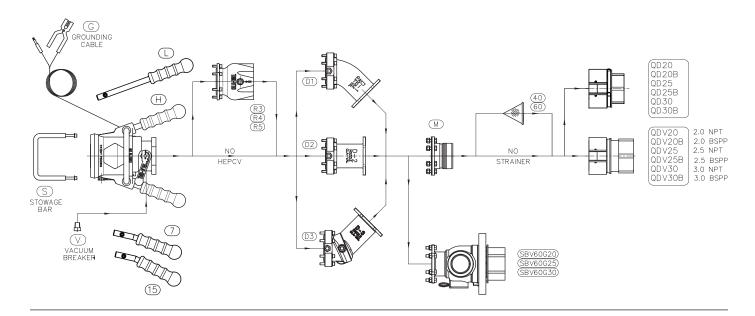

#### **Model Numbering Scheme**

#### **Create Complete Model Numbers for Various Applications**

It is easy to customize a 341GF/342GF Refueling Nozzle to special requirements. Complete model numbers always begin with "341GF". Add your option selections to this base model number, following the flow chart above from left to right. See example below.

#### Available Options for Model 341GF/342GF

| Н   | STANDARD HANDLES                  | 40  | 40 MESH STRAINER           |
|-----|-----------------------------------|-----|----------------------------|
| L   | LONG HANDLES                      | 60  | 60 MESH STRAINER           |
| 7   | STANDARD HANDLES WITH 7° BEND     | 100 | 100 MESH STRAINER          |
| 15  | STANDARD HANDLES WITH 15° BEND    | QD  | STANDARD QUICK DISCONNECT  |
| G   | GROUNDING CABLE                   | QDV | DRY BREAK QUICK DISCONNECT |
| V   | VACUUM BREAKE                     | SBV | 349GF STRAINER BALL VALVE  |
| S   | STOWAGE BAR                       | В   | BLANK SBV INSPECTION COVER |
| R3  | 35 PSIG HEPCV WITH FLANGED OUTLET | G   | GLASS SBV INSPECTION COVER |
| R4  | 45 PSIG HEPCV WITH FLANGED OUTLET | 20  | 2-INCH NPT THREADS         |
| R5  | 55 PSIG HEPCV WITH FLANGED OUTLET | 20B | 2-INCH BSPP THREADS        |
| D-1 | D-1 ELBOW SWIVEL INLET            | 25  | 2.5-INCH NPT THREADS       |
| D-2 | D-2 STRAIGHT SWIVEL INLET         | 25B | 2.5-INCH BSPP THREADS      |
| D-3 | D-3 VARIABLE SWIVEL INLET         | 30  | 3-INCH NPT THREADS         |
| М   | MALE QUICK DISCONNECT ADAPTER     | 30B | 3-INCH BSPP THREADS        |