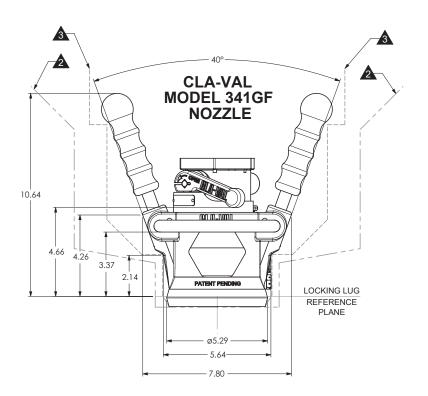

| VACUUM BREAKE                     | SBV | 349GF STRAINER BALL VALVE  |
| S   | STOWAGE BAR                       | В   | BLANK SBV INSPECTION COVER |
| R3  | 35 PSIG HEPCV WITH FLANGED OUTLET | G   | GLASS SBV INSPECTION COVER |
| R4  | 45 PSIG HEPCV WITH FLANGED OUTLET | 20  | 2-INCH NPT THREADS         |
| R5  | 55 PSIG HEPCV WITH FLANGED OUTLET | 20B | 2-INCH BSPP THREADS        |
| D-1 | D-1 ELBOW SWIVEL INLET            | 25  | 2.5-INCH NPT THREADS       |
| D-2 | D-2 STRAIGHT SWIVEL INLET         | 25B | 2.5-INCH BSPP THREADS      |
| D-3 | D-3 VARIABLE SWIVEL INLET         | 30  | 3-INCH NPT THREADS         |
| М   | MALE QUICK DISCONNECT ADAPTER     | 30B | 3-INCH BSPP THREADS        |



# **CLA-VAL 341GF/342GF**

# Severe Duty Refueling Nozzle

#### **Envelope Dimensions**











# CLA-VAL GLOBAL HEADQUARTERS

1701 Placentia Avenue Costa Mesa, CA 92627 Phone: 800-942-6326 Fax: 949-548-5441 E-mail: info@cla-val.com

### **CLA-VAL EUROPE**

Chemin des Mésanges 1 CH-1032 Romanel/ Lausanne, Switzerland Phone: 41-21-643-15-55 www.cla-val.ch

E-mail: cla-val@cla-val.ch

### **CLA-VAL PACIFIC**

45 Kennaway Road Woolston, Christchurch, 8023 New Zealand

Phone: 64-39644860 www.cla-valpacific.com E-mail: info@cla-valpacific.com

► CLA-VAL Company www.cla-val.com info@cla-val.com EE-341 (R-09/2017)