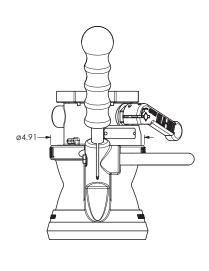

VACUUM BREAKE                     | SBV | 349GF STRAINER BALL VALVE  |
| S   | STOWAGE BAR                       | В   | BLANK SBV INSPECTION COVER |
| R3  | 35 PSIG HEPCV WITH FLANGED OUTLET | G   | GLASS SBV INSPECTION COVER |
| R4  | 45 PSIG HEPCV WITH FLANGED OUTLET | 20  | 2-INCH NPT THREADS         |
| R5  | 55 PSIG HEPCV WITH FLANGED OUTLET | 20B | 2-INCH BSPP THREADS        |
| D-1 | D-1 ELBOW SWIVEL INLET            | 25  | 2.5-INCH NPT THREADS       |
| D-2 | D-2 STRAIGHT SWIVEL INLET         | 25B | 2.5-INCH BSPP THREADS      |
| D-3 | D-3 VARIABLE SWIVEL INLET         | 30  | 3-INCH NPT THREADS         |
| М   | MALE QUICK DISCONNECT ADAPTER     | 30B | 3-INCH BSPP THREADS        |



# **CLA-VAL 341GF/342GF**

# Severe Duty Refueling Nozzle

#### **Envelope Dimensions**











# CLA-VAL GLOBAL HEADQUARTERS

1701 Placentia Avenue Costa Mesa, CA 92627 Phone: 800-942-6326 Fax: 949-548-5441 E-mail: info@cla-val.com

### **CLA-VAL EUROPE**

Chemin des Mésanges 1 CH-1032 Romanel/ Lausanne, Switzerland Phone: 41-21-643-15-55 www.cla-val.ch

E-mail: cla-val@cla-val.ch

### **CLA-VAL PACIFIC**

45 Kennaway Road Woolston, Christchurch, 8023 New Zealand

Phone: 64-39644860 www.cla-valpacific.com E-mail: info@cla-valpacific.com

► CLA-VAL Company www.cla-val.com info@cla-val.com EE-341 (R-09/2017)