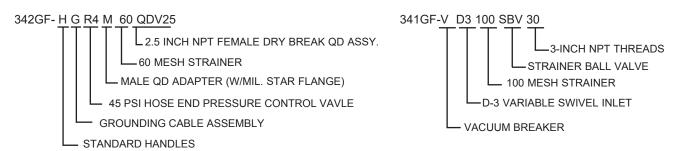

#### **Model Numbering Scheme**

#### **Create Complete Model Numbers for Various Applications**

It is easy to customize a 341GF/342GF Refueling Nozzle to special requirements. Complete model numbers always begin with "341GF". Add your option selections to this base model number, following the flow chart above from left to right. See example below.

#### Available Options for Model 341GF/342GF

| Н   | STANDARD HANDLES                  | 40  | 40 MESH STRAINER           |
|-----|-----------------------------------|-----|----------------------------|
| L   | LONG HANDLES                      | 60  | 60 MESH STRAINER           |
| 7   | STANDARD HANDLES WITH 7° BEND     | 100 | 100 MESH STRAINER          |
| 15  | STANDARD HANDLES WITH 15° BEND    | QD  | STANDARD QUICK DISCONNECT  |
| G   | GROUNDING CABLE                   | QDV | DRY BREAK QUICK DISCONNECT |
| V   | VACUUM BREAKE                     | SBV | 349GF STRAINER BALL VALVE  |
| S   | STOWAGE BAR                       | В   | BLANK SBV INSPECTION COVER |
| R3  | 35 PSIG HEPCV WITH FLANGED OUTLET | G   | GLASS SBV INSPECTION COVER |
| R4  | 45 PSIG HEPCV WITH FLANGED OUTLET | 20  | 2-INCH NPT THREADS         |
| R5  | 55 PSIG HEPCV WITH FLANGED OUTLET | 20B | 2-INCH BSPP THREADS        |
| D-1 | D-1 ELBOW SWIVEL INLET            | 25  | 2.5-INCH NPT THREADS       |
| D-2 | D-2 STRAIGHT SWIVEL INLET         | 25B | 2.5-INCH BSPP THREADS      |
| D-3 | D-3 VARIABLE SWIVEL INLET         | 30  | 3-INCH NPT THREADS         |
| М   | MALE QUICK DISCONNECT ADAPTER     | 30B | 3-INCH BSPP THREADS        |