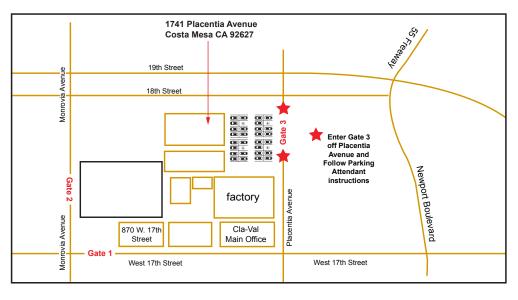

| DATES:    | Tuesday, May 21 – Thursday, May 23, 2024           |
|-----------|----------------------------------------------------|
| TIME:     | Classes run from Tuesday 7:30am – 1:00 pm Thursday |
| LOCATION: | Cla-Val Factory – Costa Mesa, CA                   |
| COST:     | \$100.00 per student                               |