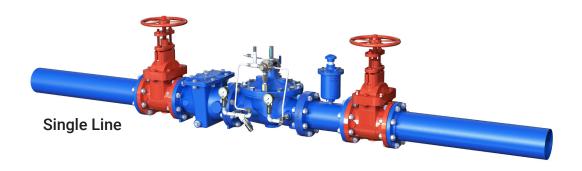

FAB SYSTEMS
by Cla-Val







# **Typical Valve Station Designs**







## Why use a packaged system?

- 1. Single source supply guarantees on time build and delivery
- 2. Built in climate controlled facility not weather dependent.
- 3. Capital savings on entire project
- 4. Minimize traffic disruption these packages can be installed in a typical work day
- 5. Customer can totally customize the build and use components of their choice













#### **Standard Features**

- · Utilizing ductile iron, fabricated steel or stainless steel piping
- · Grade B7 steel studs and 2H heavy hex nuts all with blue fluoropolymer
- 150#/300# plain end or grooved connections
- · Industry leading manufacturers
- Cla-Val Automatic Control Valves
- · Additional valves, fittings, etc. as required
- Custom AutoCAD drawings available
- Custom pipe spools for retrofit or ne