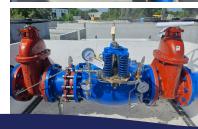

#### **Standard Features**

- · Utilizing ductile iron, fabricated steel or stainless steel piping
- · Grade B7 steel studs and 2H heavy hex nuts all with blue fluoropolymer
- 150#/300# plain end or grooved connections
- · Industry leading manufacturers
- Cla-Val Automatic Control Valves
- · Additional valves, fittings, etc. as required
- Custom AutoCAD drawings available
- Custom pipe spools for retrofit or new installation projects
- · AIS compliant vaults and piping systems, upon request
- Factory pressure tested