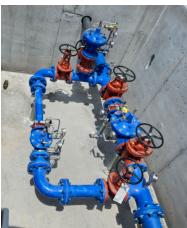

# **Typical Valve Station Designs**

## Why use a packaged system?

- 1. Single source supply guarantees on time build and delivery
- 2. Built in climate controlled facility not weather dependent.
- 3. Capital savings on entire project
- 4. Minimize traffic disruption these packages can be installed in a typical work day
- 5. Customer can totally customize the build and use components of their choice

#### **Standard Features**

- · Utilizing ductile iron, fabricated steel or stainless steel piping
- · Grade B7 steel studs and 2H heavy hex nuts all with blue fluoropolymer
- 150#/300# plain end or grooved connections
- · Industry leading manufacturers
- Cla-Val Automatic Control Valves
- · Additional valves, fittings, etc. as required
- Custom AutoCAD drawings available
- Custom pipe spools for retrofit or new installation projects
- · AIS compliant vaults and piping systems, upon request
- Factory pressure tested