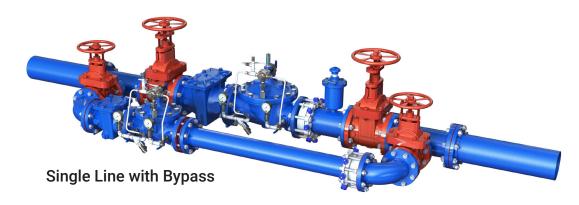

FAB SYSTEMS
by Cla-Val







# **Typical Valve Station Designs**







## Why use a packaged system?

- 1. Single source supply guarantees on time build and delivery
- 2. Built in climate controlled facility not weather dependent.
- 3. Capital savings on entire project
- 4. Minimize traffic disruption these packages can be installed in a typical work day
- 5. Customer can totally customize the build and use components of their choice













#### **Standard Features**

- · Utilizing ductile iron, fabricated steel or stainless steel piping
- · Grade B7 steel studs and 2H heavy hex nuts all with blue fluoropolymer
- 150#/300# plain end or grooved connections
- · Industry leading manufacturers
- Cla-Val Automatic Control Valves
- · Additional valves, fittings, etc. as required
- Custom AutoCAD drawings available
- Custom pipe spools for retrofit or new