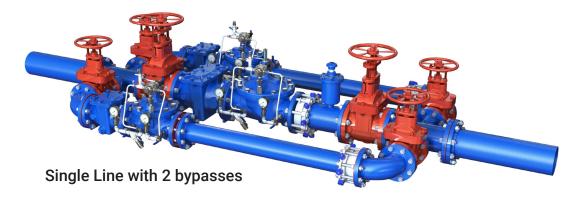

FAB SYSTEMS
by Cla-Val







# **Typical Valve Station Designs**







## Why use a packaged system?

- 1. Single source supply guarantees on time build and delivery
- 2. Built in climate controlled facility not weather dependent.
- 3. Capital savings on entire project
- 4. Minimize traffic disruption these packages can be installed in a typical work day
- 5. Customer can totally customize the build and use components of their choice













#### **Standard Features**

- · Utilizing ductile iron, fabricated steel or stainless steel piping
- · Grade B7 steel studs and 2H heavy hex nuts all with blue fluoropolymer
- 150#/300# plain end or grooved connections
- · Industry leading manufacturers
- Cla-Val Automatic Control Valves
- · Additional valves, fittings, etc. as required
- Custom AutoCAD drawings available
- Custom pipe spools for retrofit or new in