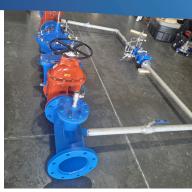

# **Typical Valve Station Designs**

## Why use a packaged system?

- 1. Single source supply guarantees on time build and delivery
- 2. Built in climate controlled facility not weather dependent.
- 3. Capital savings on entire project
- 4. Minimize traffic disruption these packages can be installed in a typical work day
- 5. Customer can totally customize the build and use components of their choice

#### **Standard Features**

- · Utilizing ductile iron, fabricated steel or stainless steel piping
- · Grade B7 steel studs and 2H heavy hex nuts all with blue fluoropolymer
- 150#/300# plain end or grooved connections
- · Industry leading manufacturers
- Cla-Val Automatic Control Valves
- · Additional valves, fittings, etc. as required
- Custom AutoCAD drawings available
- Custom pipe spools for retrofit or new installation projects
- · AIS compliant vaults and piping systems, upon request
- Factory pressure tested