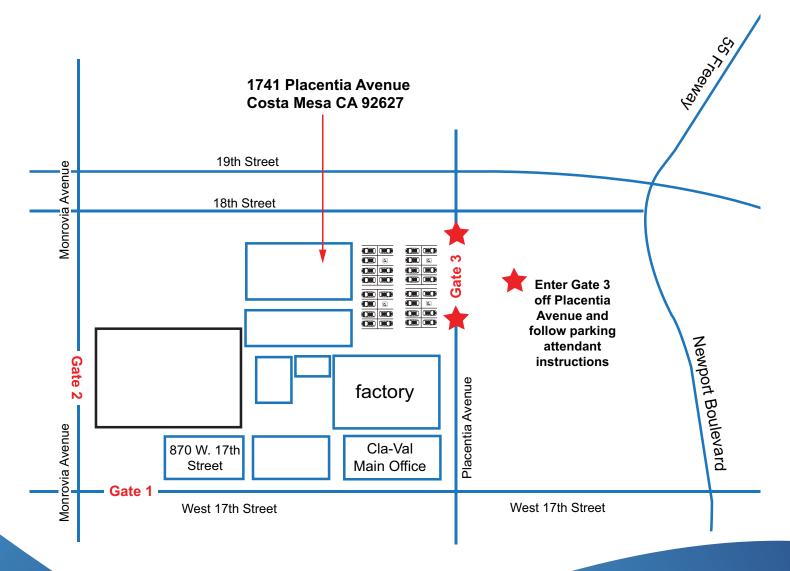

nsider carpooling
- Follow signs and directions from parking lot to CVU classroom
- Refreshments for morning break and catered lunch to be provided by Cla-Val on Day 1 & 2
- Call (949) 722-4800 if you are late or separated from the training group



# CVU-201 SCHEDULE-AT-A-GLANCE Details and Tips

### DAY 3

- 7:30am SHARP [Arrive at Factory] Training Begins
- 3:30pm Training Ends



## **IMPORTANT REMINDERS:**

- Dress is business casual NO SHORTS
- Please wear closed-toe shoes NO SANDALS
- Parking is limited please consider carpooling
- · Follow signs and directions from parking lot to CVU classroom
- Refreshments for morning break and catered lunch to be provided by Cla-Val on Day 1 & 2
- Call (949) 722-4800 if you are late or separated from the training group

# **CLA-VAL**UNIVERSITY



# TRAINING LOCATION