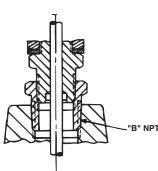

## **DIMENSIONS**

| Valve<br>Size | A<br>INCHES | B<br>NPT |
|---------------|-------------|----------|
| 1 1/4"        | 10.19       | 1/4      |
| 1 1/2"        | 10.19       | 1/4      |
| 2"            | 7.45        | 1/2      |
| 2 1/2"        | 7.17        | 1/2      |
| 3"            | 7.34        | 1/2      |
| 4"            | 7.00        | 3/4      |
| 6"            | 6.69        | 3/4      |
| 8"            | 6.90        | 1        |
| 10"           | 9.88        | 1        |
| 12"           | 9.59        | 1 1/4    |
| 14"           | 9.16        | 1 1/2    |
| 16"           | 11.00       | 2        |
| 18"           | 9.76        | 2        |
| 20"           | 10.09       | 2        |
| 24"           | 11.41       | 2        |
| 30"           | 12.75       | 2        |
| 36"           | 13.91       | 2        |

8", 10, 12", & 14" SIZES ONLY

Dimension "A" is height added to valve by indicator assembly. The Model X101C is included with FM Approved valves in 3", 4", 6", 8" sizes.