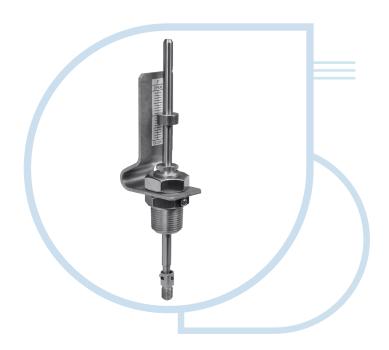

## **PRODUCT FEATURES**

Cla-Val Model X101C Valve Position Indicator is designed to display Cla-Val valve position quickly and easily. A solid stainless steel indicator rod is fastened directly to the valve stem. The adjustable indicator is a collar attached to this rod. The percent of opening scale is attached to the mounting bracket. As the valve opens and closes, the percent open is read directly from the indicator scale.