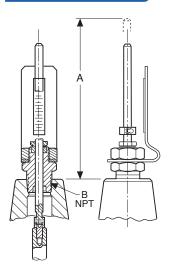

## **DIMENSIONS**

| Valve<br>Size | A<br>INCHES | B<br>NPT |
|---------------|-------------|----------|
| 1 1/4"        | 10.19       | 1/4      |
| 1 1/2"        | 10.19       | 1/4      |
| 2"            | 7.45        | 1/2      |
| 2 1/2"        | 7.17        | 1/2      |
| 3"            | 7.34        | 1/2      |
| 4"            | 7.00        | 3/4      |
| 6"            | 6.69        | 3/4      |
| 8"            | 6.90        | 1        |
| 10"           | 9.88        | 1        |
| 12"           | 9.59        | 1 1/4    |
| 14"           | 9.16        | 1 1/2    |
| 16"           | 11.00       | 2        |
| 18"           | 9.76        | 2        |
| 20"           | 10.09       | 2        |
| 24"           | 11.41       | 2        |
| 30"           | 12.75       | 2        |
| 36"           | 13.91       | 2        |

8", 10, 12", & 14" SIZES ONLY

Dimension "A" is height added to valve by indicator assembly. The Model X101C is included with FM Approved valves in 3", 4", 6", 8" sizes.