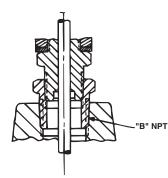

## DIMENSIONS

| Valve<br>Size | A<br>INCHES | B<br>NPT |
|---------------|-------------|----------|
| 1 1/4"        | 10.19       | 1/4      |
| 1 1/2"        | 10.19       | 1/4      |
| 2"            | 7.45        | 1/2      |
| 2 1/2"        | 7.17        | 1/2      |
| 3"            | 7.34        | 1/2      |
| 4"            | 7.00        | 3/4      |
| 6"            | 6.69        | 3/4      |
| 8"            | 6.90        | 1        |
| 10"           | 9.88        | 1        |
| 12"           | 9.59        | 1 1/4    |
| 14"           | 9.16        | 1 1/2    |
| 16"           | 11.00       | 2        |
| 18"           | 9.76        | 2        |
| 20"           | 10.09       | 2        |
| 24"           | 11.41       | 2        |
| 30"           | 12.75       | 2        |
| 36"           | 13.91       | 2        |

\*Optional Materials Available

8", 10, 12", & 14" SIZES ONLY

Dimension "A" is height added to valve by indicator assembly. The Model X101C is included with FM Approved valves in 3", 4", 6", 8" sizes.

CLA-VAL Company www.cla-val.com info@cla-val.com S-X101C (R-03/2025)