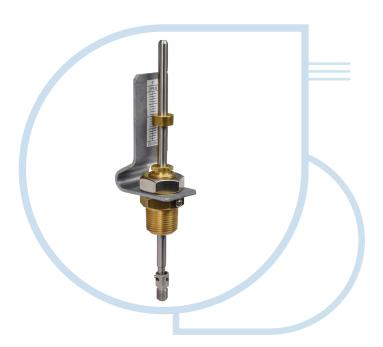

## **PRODUCT FEATURES**

Cla-Val Model X101C Valve Position Indicator is designed to display Cla-Val valve position quickly and easily. A solid stainless steel indicator rod is fastened directly to the valve stem. The adjustable indicator is a collar attached to this rod. The percent of opening scale is attached to the mounting bracket. As the valve opens and closes, the percent open is read directly from the indicator scale.