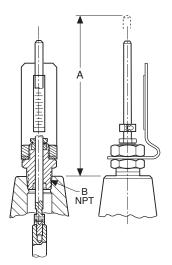

## DIMENSIONS

| Valve<br>Size | A<br>INCHES | B<br>NPT |
|---------------|-------------|----------|
| 1 1/4"        | 10.19       | 1/4      |
| 1 1/2"        | 10.19       | 1/4      |
| 2"            | 7.45        | 1/2      |
| 2 1/2"        | 7.17        | 1/2      |
| 3"            | 7.34        | 1/2      |
| 4"            | 7.00        | 3/4      |
| 6"            | 6.69        | 3/4      |
| 8"            | 6.90        | 1        |
| 10"           | 9.88        | 1        |
| 12"           | 9.59        | 1 1/4    |
| 14"           | 9.16        | 1 1/2    |
| 16"           | 11.00       | 2        |
| 18"           | 9.76        | 2        |
| 20"           | 10.09       | 2        |
| 24"           | 11.41       | 2        |
| 30"           | 12.75       | 2        |
| 36"           | 13.91       | 2        |

\*Optional Materials Available

8", 10, 12", & 14" SIZES ONLY

Dimension "A" is height added to valve by indicator assembly. The Model X101C is included with FM Approved valves in 3", 4", 6", 8" sizes.

CLA-VAL Company www.cla-val.com info@cla-val.com S-X101C (R-03/2025)