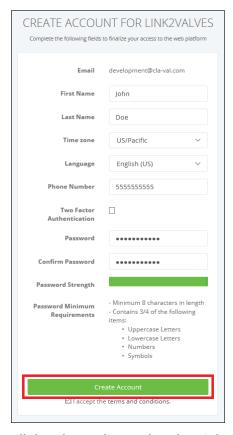

Unsubscribe

A signup page will be displayed. Enter your contact information and a password. Once done. click "Create Account" as shown below.

- You will then be re-directed to the Link2Valves login screen. Enter your email address and password to test your new account.
- Once logged in, you're ready to start entering valves.