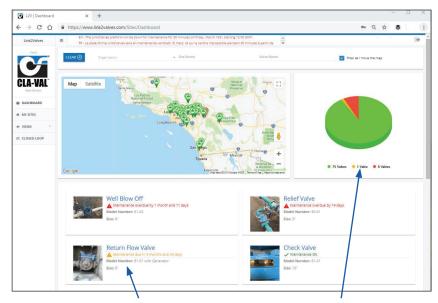

event are easily recorded

Brief description of all valves shown on current map, with service schedule

Easily see how many valves require service

"This is a very useful program that will certainly help us in managing our control valve assets. Highly recommend it