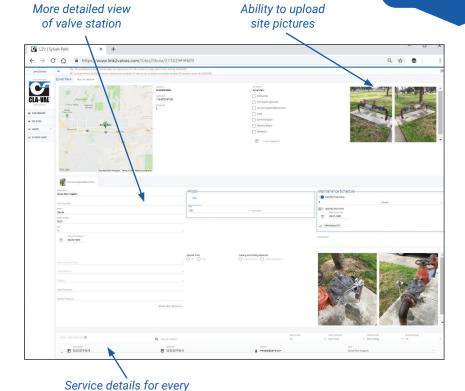

event are easily recorded

Brief description of all valves shown on current map, with service schedule

Easily see how many valves require service

"This is a very useful program that will certainly help us in managing our control valve assets. Highly recommend it