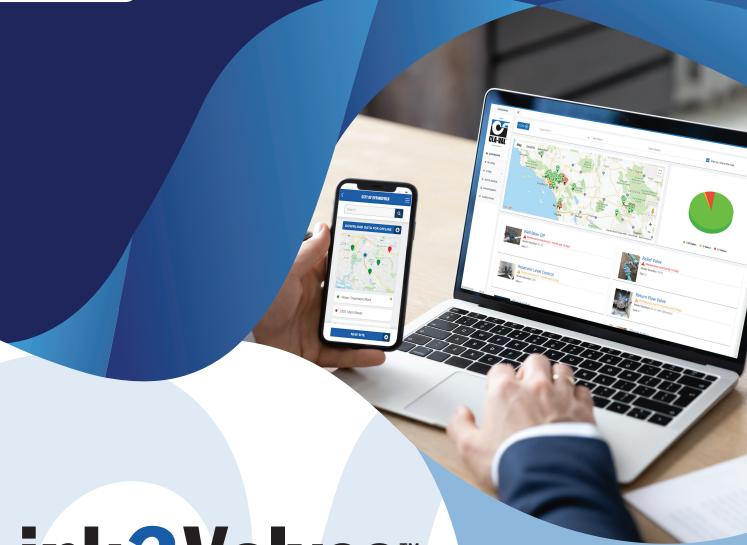

## **HOW DOES IT WORK**

Utilizing a simple app on your mobile phone, data is collected at the valve site along with photographs, that are then automatically synchronized with our servers. This data can then be accessed via a dedicated Link2Valves website, secure and specific to your utility, and gives complete service history, exact valve location, settings etc and graphically shows you which valves may require attention.

Your portal is accessible only by your approved users and can be customized with your logo and allows for user defined fields for additional notes you may wish to add.

By having a visual indicator of valves requiring work it allows for more efficient service routing in your system using the map view and lets you know what valves will require work in the near future, allowing for more efficient budgeting and allocation of resources.